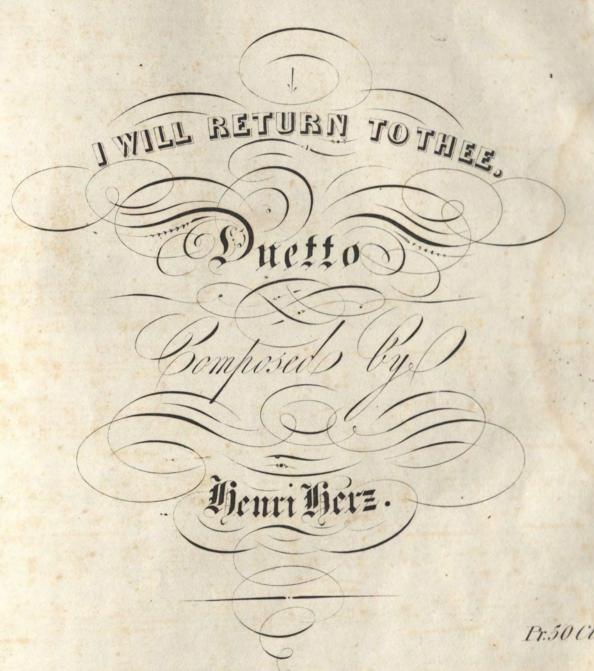

## I Will Return to Thee

Henri Herz

Follow this and additional works at: https://digitalcommons.conncoll.edu/sheetmusic

The views expressed in this paper are solely those of the author.

Pr.50 Cts

NewYork Published by Dubois & Bacon 285 Broadway.

## DUETTO.

Composed by Henry Herz.