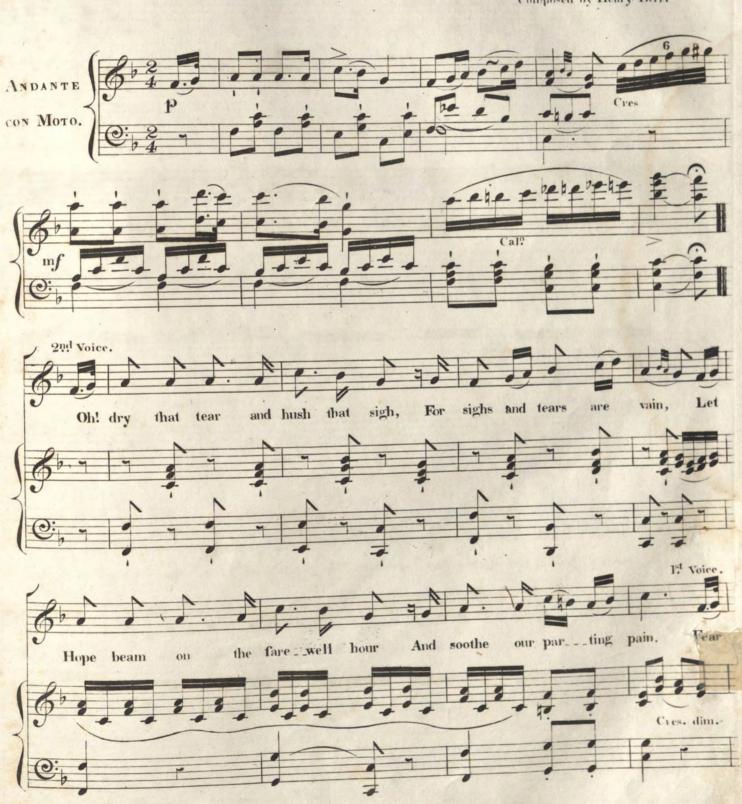

* 

1838

## I Will Return to Thee

Henri Herz

Follow this and additional works at: https://digitalcommons.conncoll.edu/sheetmusic

#### **Recommended Citation**

Herz, Henri, "I Will Return to Thee" (1838). *Historic Sheet Music Collection*. 524. https://digitalcommons.conncoll.edu/sheetmusic/524

This Score is brought to you for free and open access by the Greer Music Library at Digital Commons @ Connecticut College. It has been accepted for inclusion in Historic Sheet Music Collection by an authorized administrator of Digital Commons @ Connecticut College. For more information, please contact bpancier@conncoll.edu.

The views expressed in this paper are solely those of the author.



Pr.50 Cts

NewYork Published by Dubois & Bacon 285 Broadway.





## DUETTO.

Composed by Henry Herz.