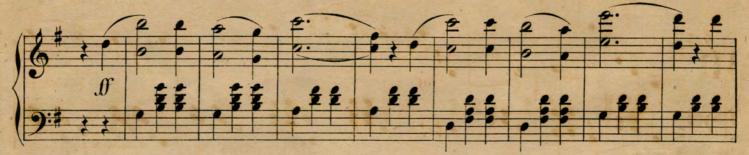

ut College

**Historic Sheet Music Collection** 

**Greer Music Library** 

1860

## The Guards' Waltz

**Daniel Godfrey** 

Follow this and additional works at: https://digitalcommons.conncoll.edu/sheetmusic

## **Recommended Citation**

Godfrey, Daniel, "The Guards' Waltz" (1860). *Historic Sheet Music Collection*. 564. https://digitalcommons.conncoll.edu/sheetmusic/564

This Score is brought to you for free and open access by the Greer Music Library at Digital Commons @ Connecticut College. It has been accepted for inclusion in Historic Sheet Music Collection by an authorized administrator of Digital Commons @ Connecticut College. For more information, please contact bpancier@conncoll.edu.

The views expressed in this paper are solely those of the author.







































































F.G.