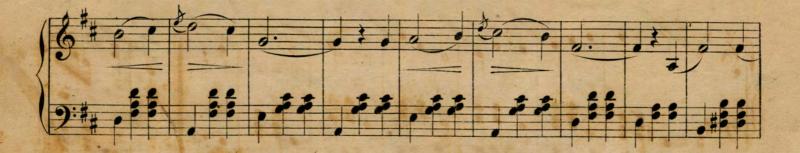

## The Guards' Waltz

**Daniel Godfrey** 

Follow this and additional works at: https://digitalcommons.conncoll.edu/sheetmusic