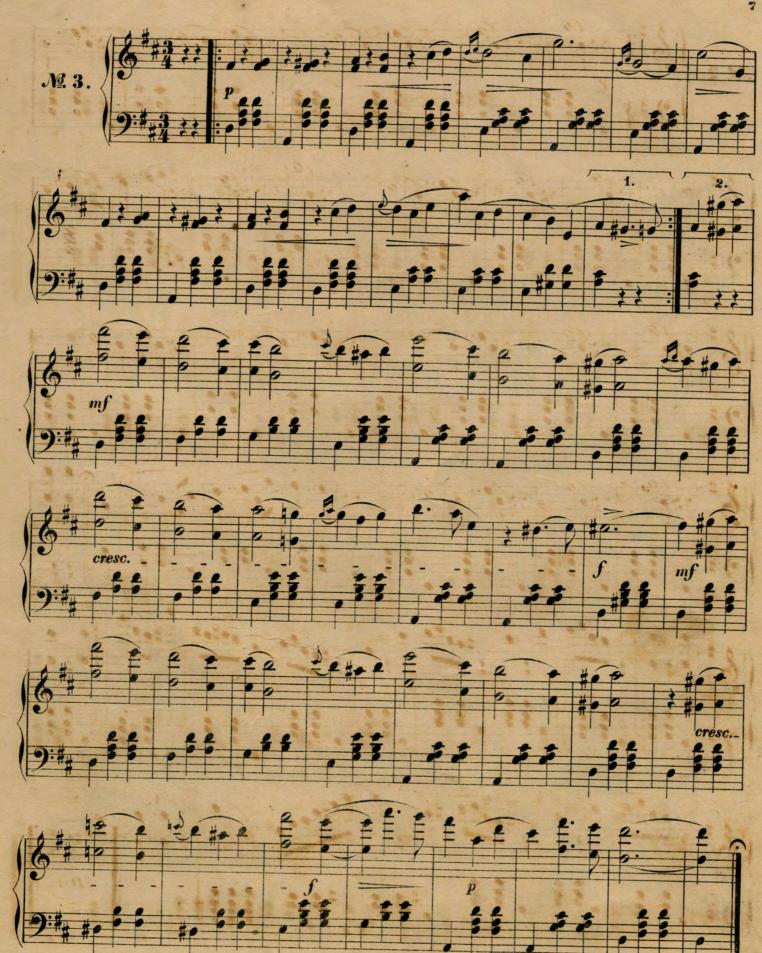

necticut College

**Historic Sheet Music Collection** 

**Greer Music Library** 

1860

## The Guards' Waltz

**Daniel Godfrey** 

Follow this and additional works at: https://digitalcommons.conncoll.edu/sheetmusic

## **Recommended Citation**

Godfrey, Daniel, "The Guards' Waltz" (1860). *Historic Sheet Music Collection*. 564. https://digitalcommons.conncoll.edu/sheetmusic/564

This Score is brought to you for free and open access by the Greer Music Library at Digital Commons @ Connecticut College. It has been accepted for inclusion in Historic Sheet Music Collection by an authorized administrator of Digital Commons @ Connecticut College. For more information, please contact bpancier@conncoll.edu.

The views expressed in this paper are solely those of the author.







































































F.G.