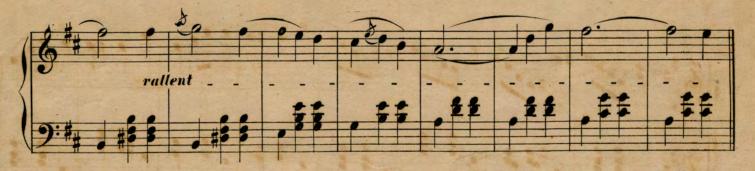

## The Guards' Waltz

**Daniel Godfrey** 

Follow this and additional works at: https://digitalcommons.conncoll.edu/sheetmusic