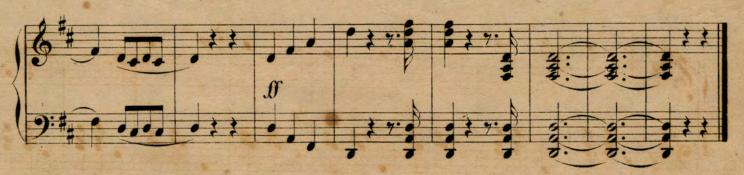

## The Guards' Waltz

**Daniel Godfrey** 

Follow this and additional works at: https://digitalcommons.conncoll.edu/sheetmusic