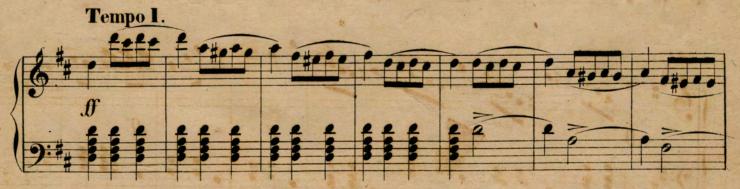

## The Guards' Waltz

**Daniel Godfrey** 

Follow this and additional works at: https://digitalcommons.conncoll.edu/sheetmusic