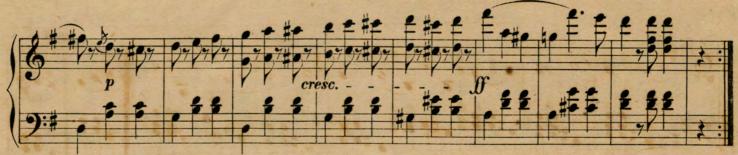

icut College

**Historic Sheet Music Collection** 

**Greer Music Library** 

1860

## The Guards' Waltz

**Daniel Godfrey** 

Follow this and additional works at: https://digitalcommons.conncoll.edu/sheetmusic

## **Recommended Citation**

Godfrey, Daniel, "The Guards' Waltz" (1860). *Historic Sheet Music Collection*. 564. https://digitalcommons.conncoll.edu/sheetmusic/564

This Score is brought to you for free and open access by the Greer Music Library at Digital Commons @ Connecticut College. It has been accepted for inclusion in Historic Sheet Music Collection by an authorized administrator of Digital Commons @ Connecticut College. For more information, please contact bpancier@conncoll.edu.

The views expressed in this paper are solely those of the author.







































































F.G.