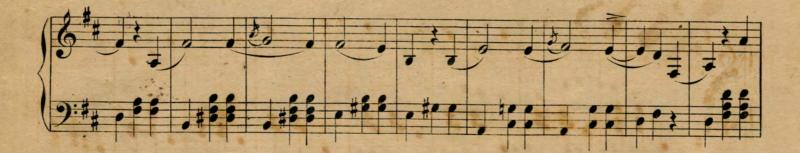

## The Guards' Waltz

**Daniel Godfrey** 

Follow this and additional works at: https://digitalcommons.conncoll.edu/sheetmusic