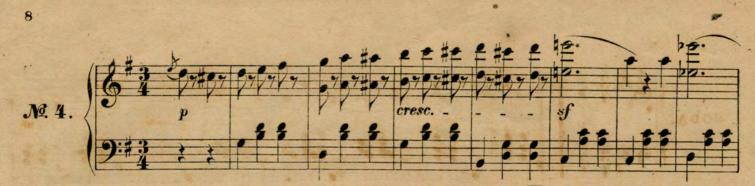

cticut College

**Historic Sheet Music Collection** 

**Greer Music Library** 

1860

## The Guards' Waltz

**Daniel Godfrey** 

Follow this and additional works at: https://digitalcommons.conncoll.edu/sheetmusic

## **Recommended Citation**

Godfrey, Daniel, "The Guards' Waltz" (1860). *Historic Sheet Music Collection*. 564. https://digitalcommons.conncoll.edu/sheetmusic/564

This Score is brought to you for free and open access by the Greer Music Library at Digital Commons @ Connecticut College. It has been accepted for inclusion in Historic Sheet Music Collection by an authorized administrator of Digital Commons @ Connecticut College. For more information, please contact bpancier@conncoll.edu.

The views expressed in this paper are solely those of the author.







































































F.G.