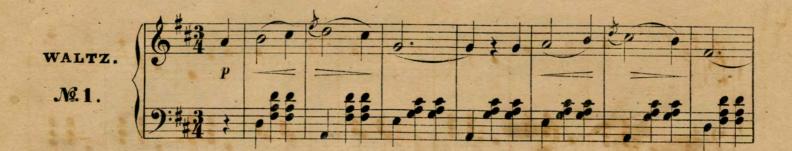

## The Guards' Waltz

**Daniel Godfrey** 

Follow this and additional works at: https://digitalcommons.conncoll.edu/sheetmusic