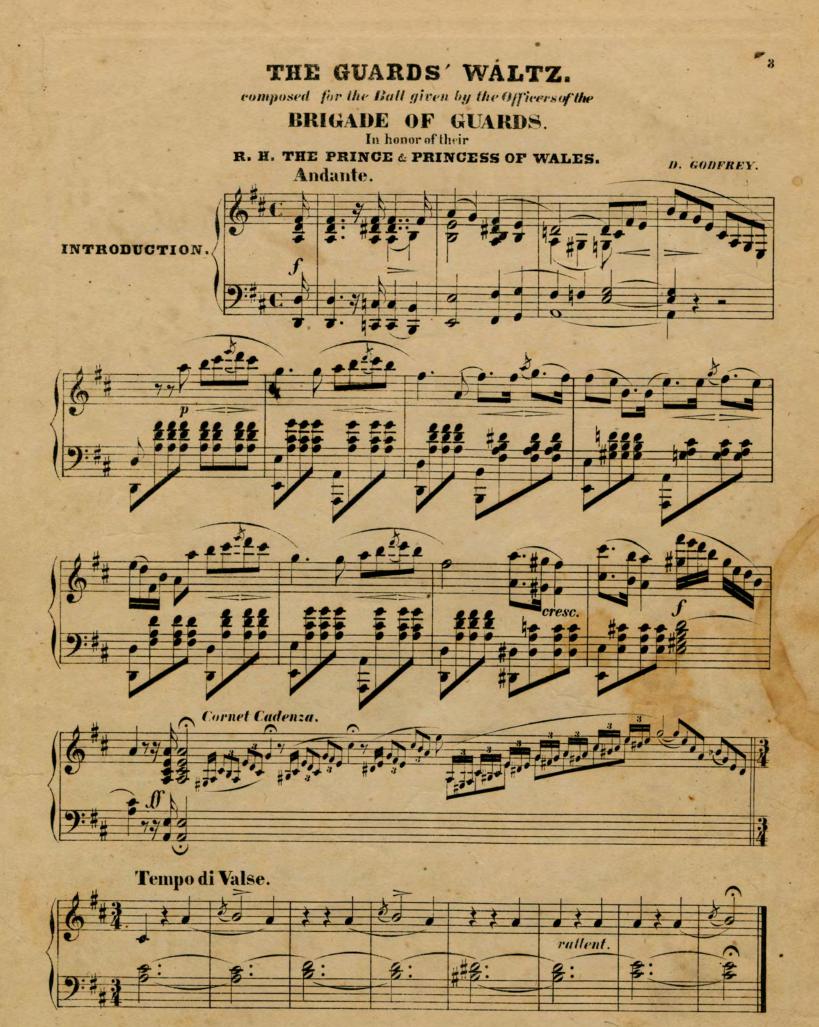

## The Guards' Waltz

**Daniel Godfrey** 

Follow this and additional works at: https://digitalcommons.conncoll.edu/sheetmusic