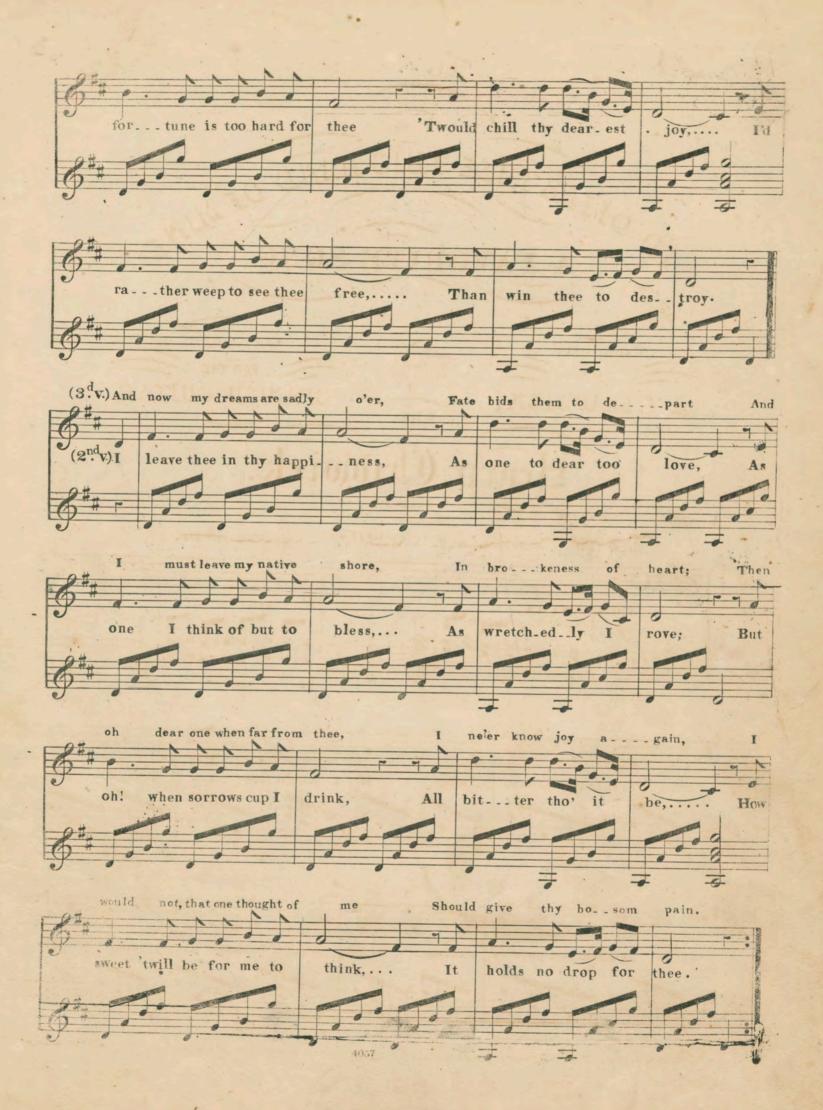

## I'd Offer Thee This Hand of Mine

L. Thayer Chadwick

Henry Chadwick

Follow this and additional works at: https://digitalcommons.conncoll.edu/sheetmusic

## **Recommended Citation**

Chadwick, L. Thayer and Chadwick, Henry, "I'd Offer Thee This Hand of Mine" (1846). *Historic Sheet Music Collection*. 632.

https://digitalcommons.conncoll.edu/sheetmusic/632