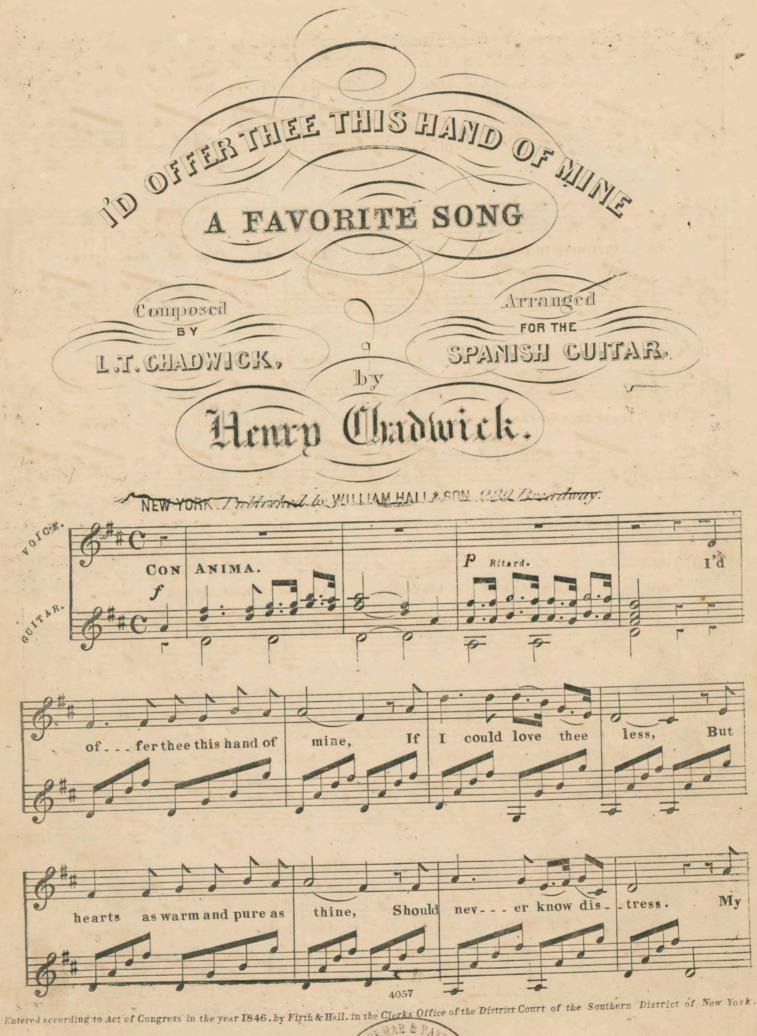

## I'd Offer Thee This Hand of Mine

L. Thayer Chadwick

Henry Chadwick

Follow this and additional works at: https://digitalcommons.conncoll.edu/sheetmusic

## **Recommended Citation**

Chadwick, L. Thayer and Chadwick, Henry, "I'd Offer Thee This Hand of Mine" (1846). *Historic Sheet Music Collection*. 632.

https://digitalcommons.conncoll.edu/sheetmusic/632