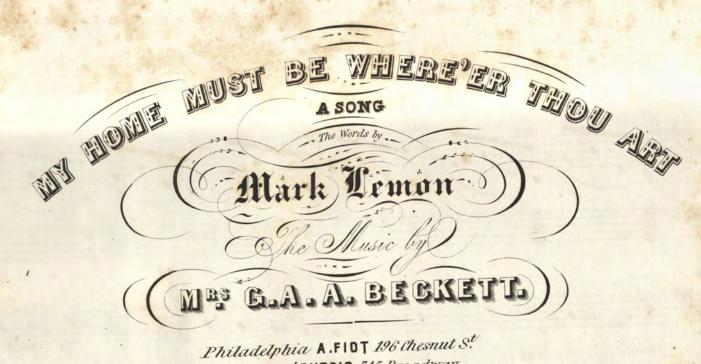

## My Home Must Be Where'er Thou Art

G. A. A. Beckett

Follow this and additional works at: https://digitalcommons.conncoll.edu/sheetmusic

## **Recommended Citation**

A. Beckett, G. A., "My Home Must Be Where'er Thou Art" (1850). *Historic Sheet Music Collection*. 713. https://digitalcommons.conncoll.edu/sheetmusic/713

This Score is brought to you for free and open access by the Greer Music Library at Digital Commons @ Connecticut College. It has been accepted for inclusion in Historic Sheet Music Collection by an authorized administrator of Digital Commons @ Connecticut College. For more information, please contact bpancier@conncoll.edu.