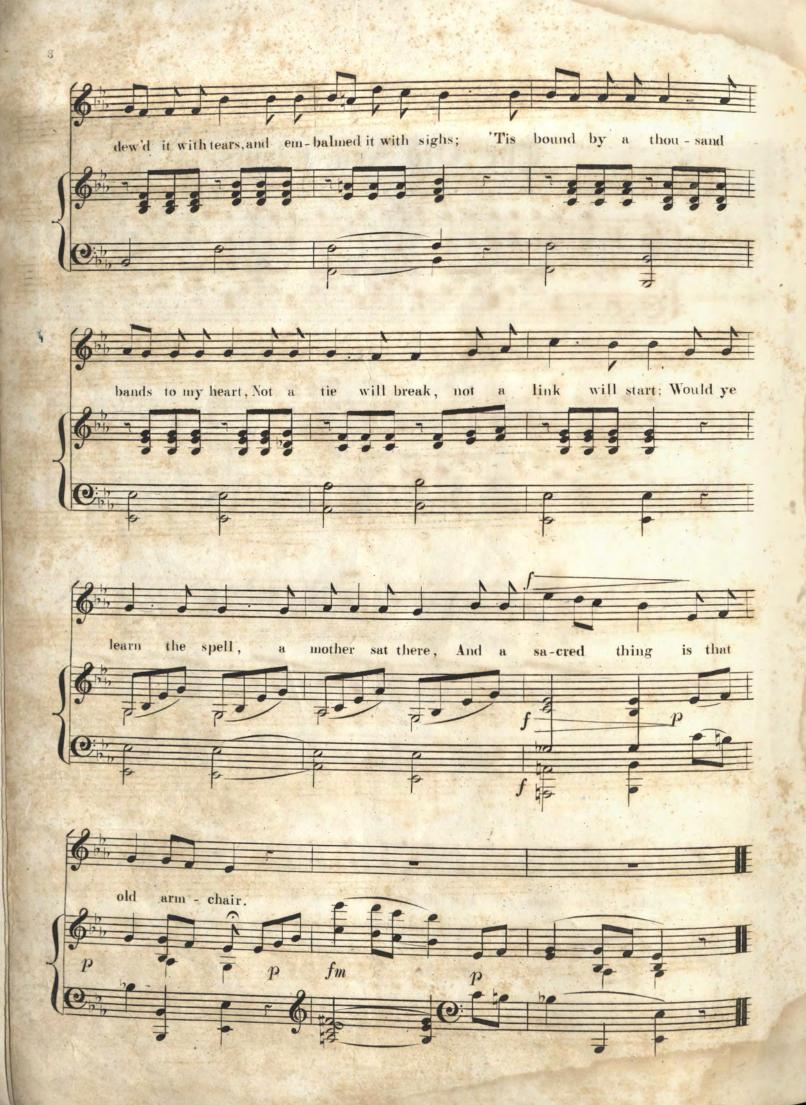

### Old Arm Chair

Henry Russell

Follow this and additional works at: https://digitalcommons.conncoll.edu/sheetmusic

# The Old Arm Chair.