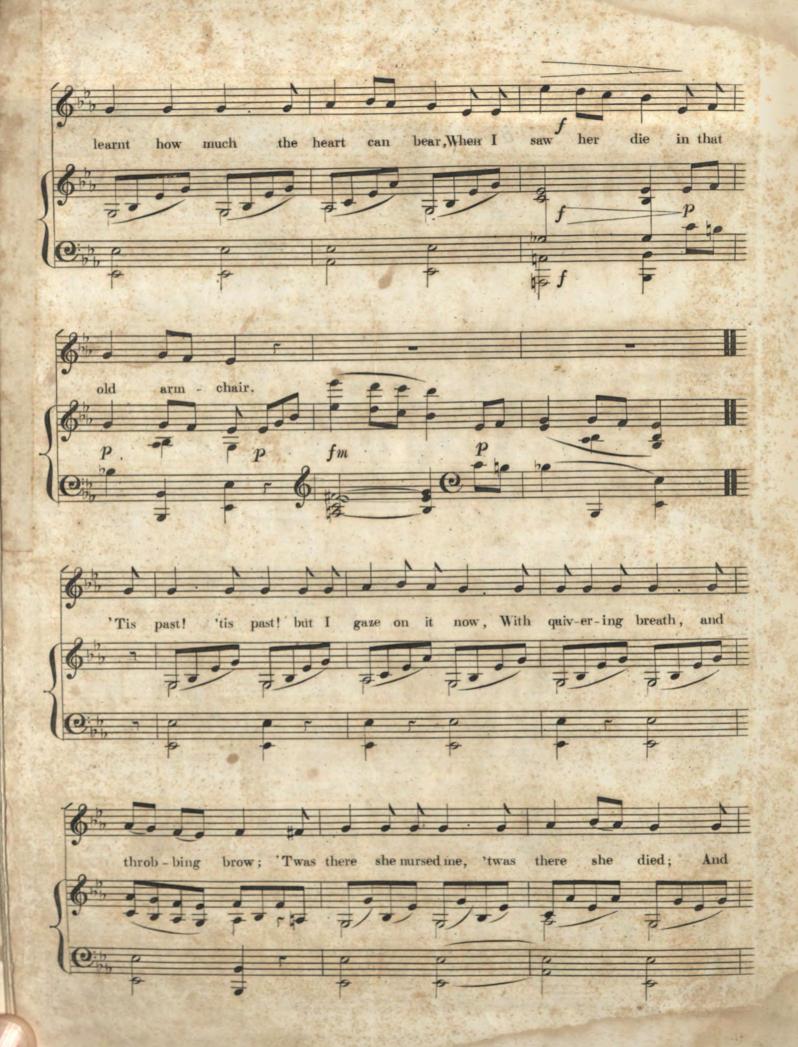

### Old Arm Chair

Henry Russell

Follow this and additional works at: https://digitalcommons.conncoll.edu/sheetmusic

# The Old Arm Chair.