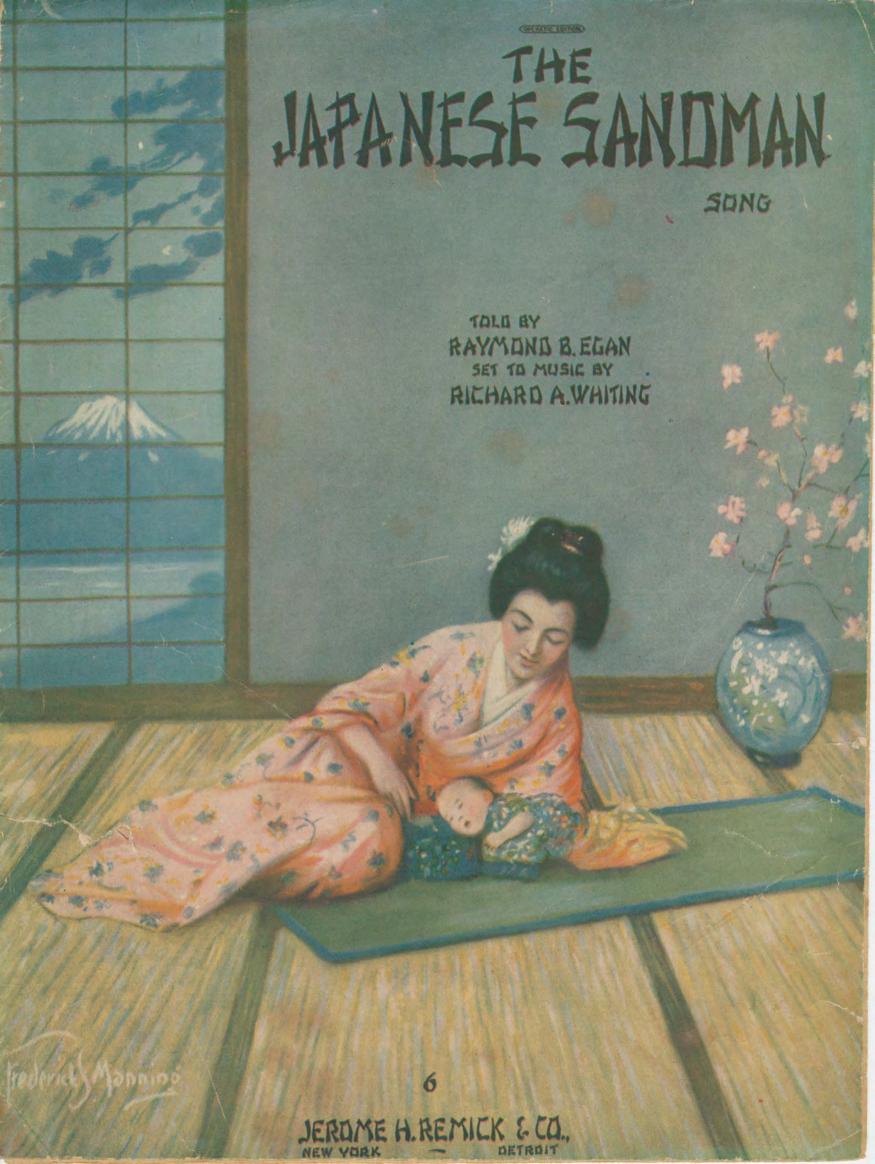

### Japanese Sandman

Raymond B. Egan

Richard A. Whiting

Follow this and additional works at: https://digitalcommons.conncoll.edu/sheetmusic

# THE JAPANESE SANDMAN

Copyright MCMXX by JEROME H. REMICK & CO., New York & Detroit Copyright, Canada, MCMXX by Jerome H. Remick & Co.

Propiedad para la Republica Mexicana de Jerome H. Remick & Co., New York y Detroit. Depositada conforme a la ley
2050-4