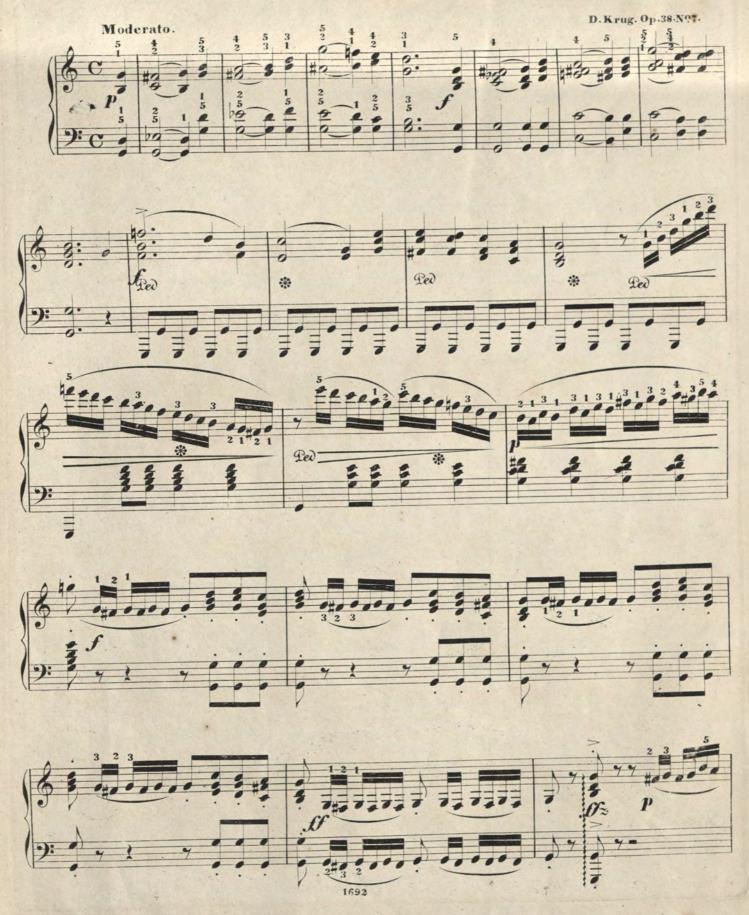

College**

# Digital Commons @ Connecticut College

**Historic Sheet Music Collection** 

**Greer Music Library** 

1856

### **Favorite**

D. Krug

Follow this and additional works at: https://digitalcommons.conncoll.edu/sheetmusic

#### **Recommended Citation**

Krug, D., "Favorite" (1856). *Historic Sheet Music Collection*. 759. https://digitalcommons.conncoll.edu/sheetmusic/759

This Score is brought to you for free and open access by the Greer Music Library at Digital Commons @ Connecticut College. It has been accepted for inclusion in Historic Sheet Music Collection by an authorized administrator of Digital Commons @ Connecticut College. For more information, please contact bpancier@conncoll.edu.

The views expressed in this paper are solely those of the author.







# FAVORITE.