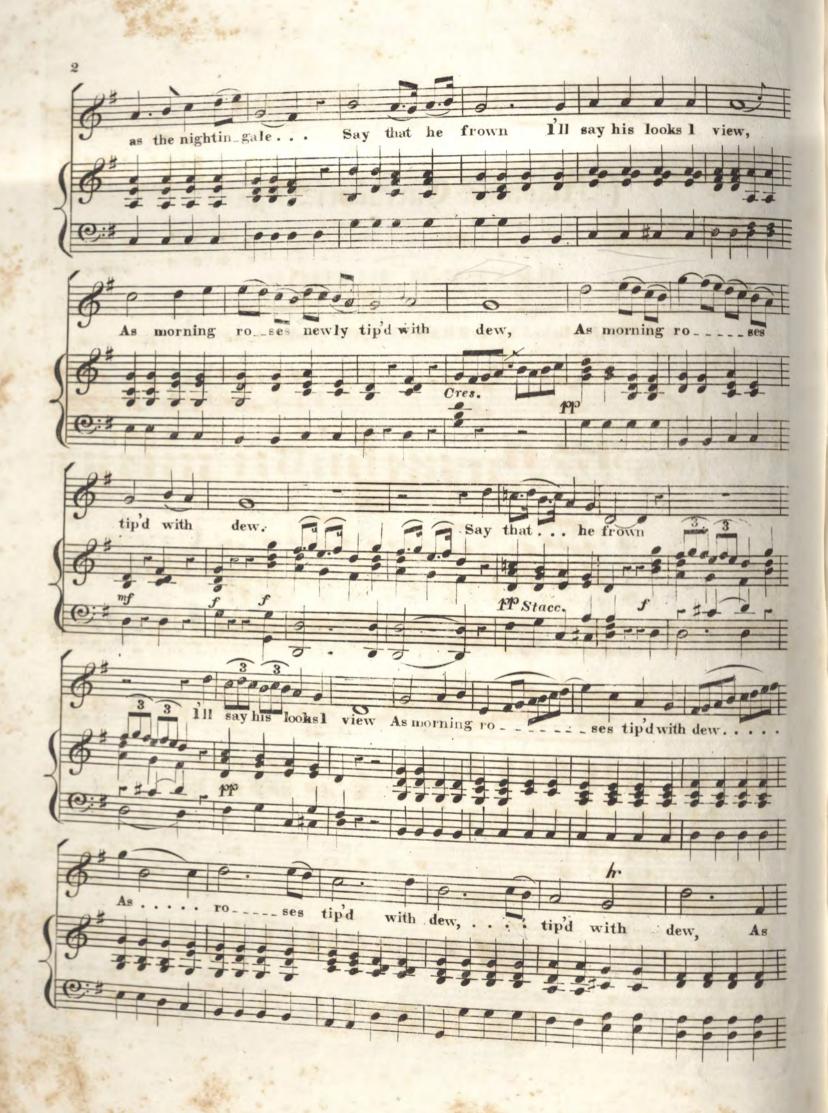

#### Should He Upbraid

Henry R. Bishop

Follow this and additional works at: https://digitalcommons.conncoll.edu/sheetmusic

### SHOULD HE UPBRAID

(as Sung by)

# Madame Carradori Allan

# HENRY R. BISHOP.