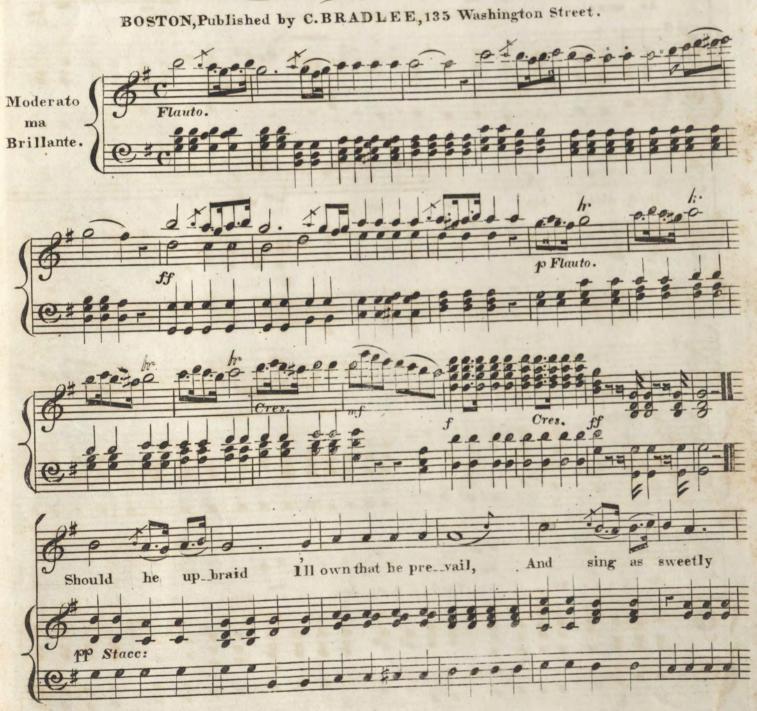

#### Should He Upbraid

Henry R. Bishop

Follow this and additional works at: https://digitalcommons.conncoll.edu/sheetmusic

### SHOULD HE UPBRAID

(as Sung by)

# Madame Carradori Allan

# HENRY R. BISHOP.