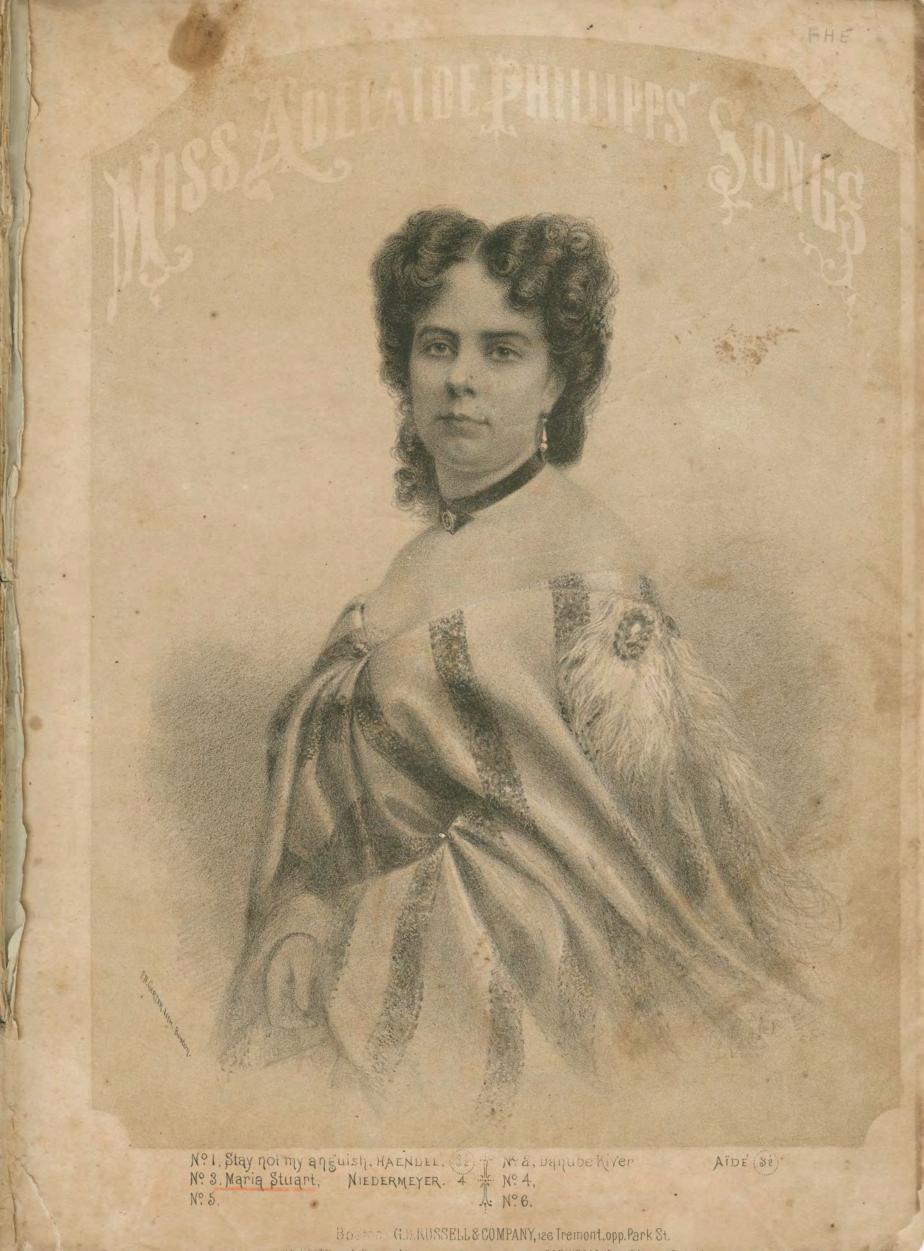

### **Marie Stuart**

Louis Niedermeyer

Follow this and additional works at: https://digitalcommons.conncoll.edu/sheetmusic

#### **Recommended Citation**

Niedermeyer, Louis, "Marie Stuart" (1868). *Historic Sheet Music Collection*. 918. https://digitalcommons.conncoll.edu/sheetmusic/918

This Score is brought to you for free and open access by the Greer Music Library at Digital Commons @ Connecticut College. It has been accepted for inclusion in Historic Sheet Music Collection by an authorized administrator of Digital Commons @ Connecticut College. For more information, please contact bpancier@conncoll.edu.