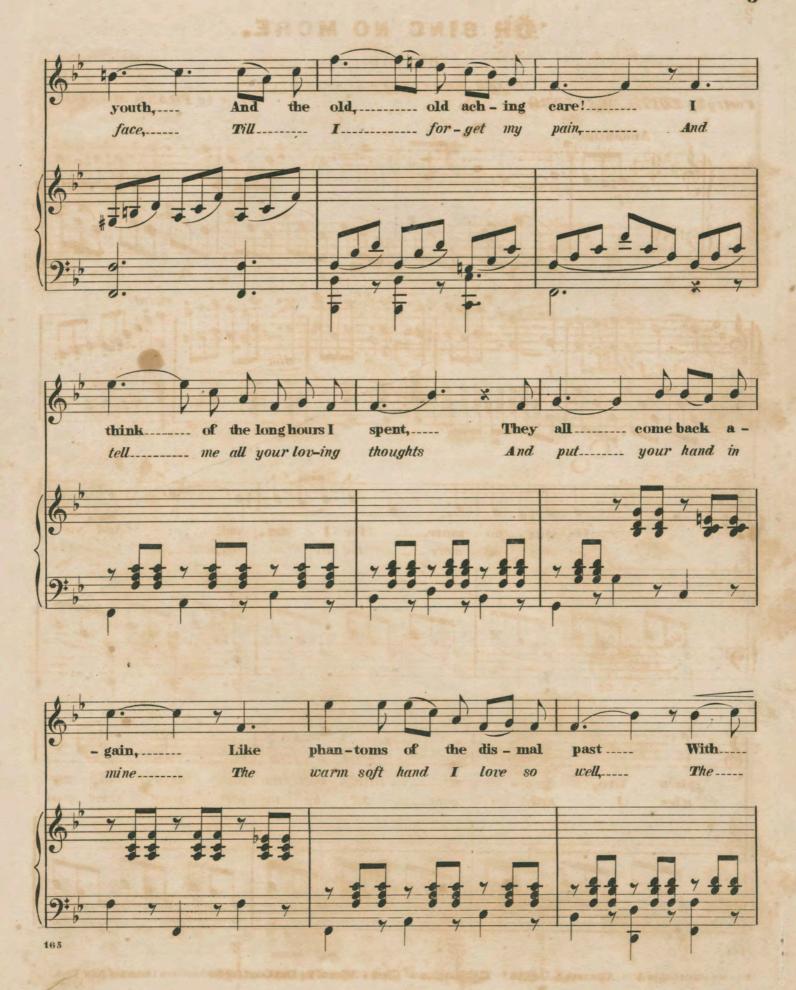

# OH SING NO MORE.

BALLAD.

WITH CHORUS AD LIBITUM

Poetry by EDITH WALFORD.

Music by FRANK HORTON.

Entered according to Act of Congress, A. D. 1868, by C.W. Harris, in the Clerk's Office of the Dist. Court for the Northern District of New York.