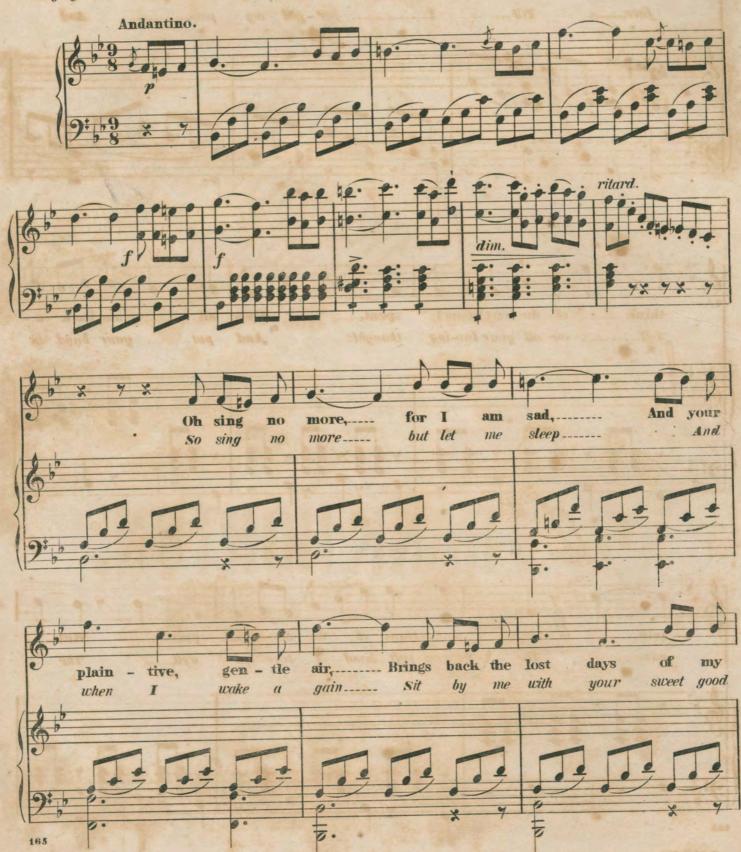

# OH SING NO MORE.

BALLAD.

WITH CHORUS AD LIBITUM

Poetry by EDITH WALFORD.

Music by FRANK HORTON.

Entered according to Act of Congress, A. D. 1868, by C.W. Harris, in the Clerk's Office of the Dist. Court for the Northern District of New York.