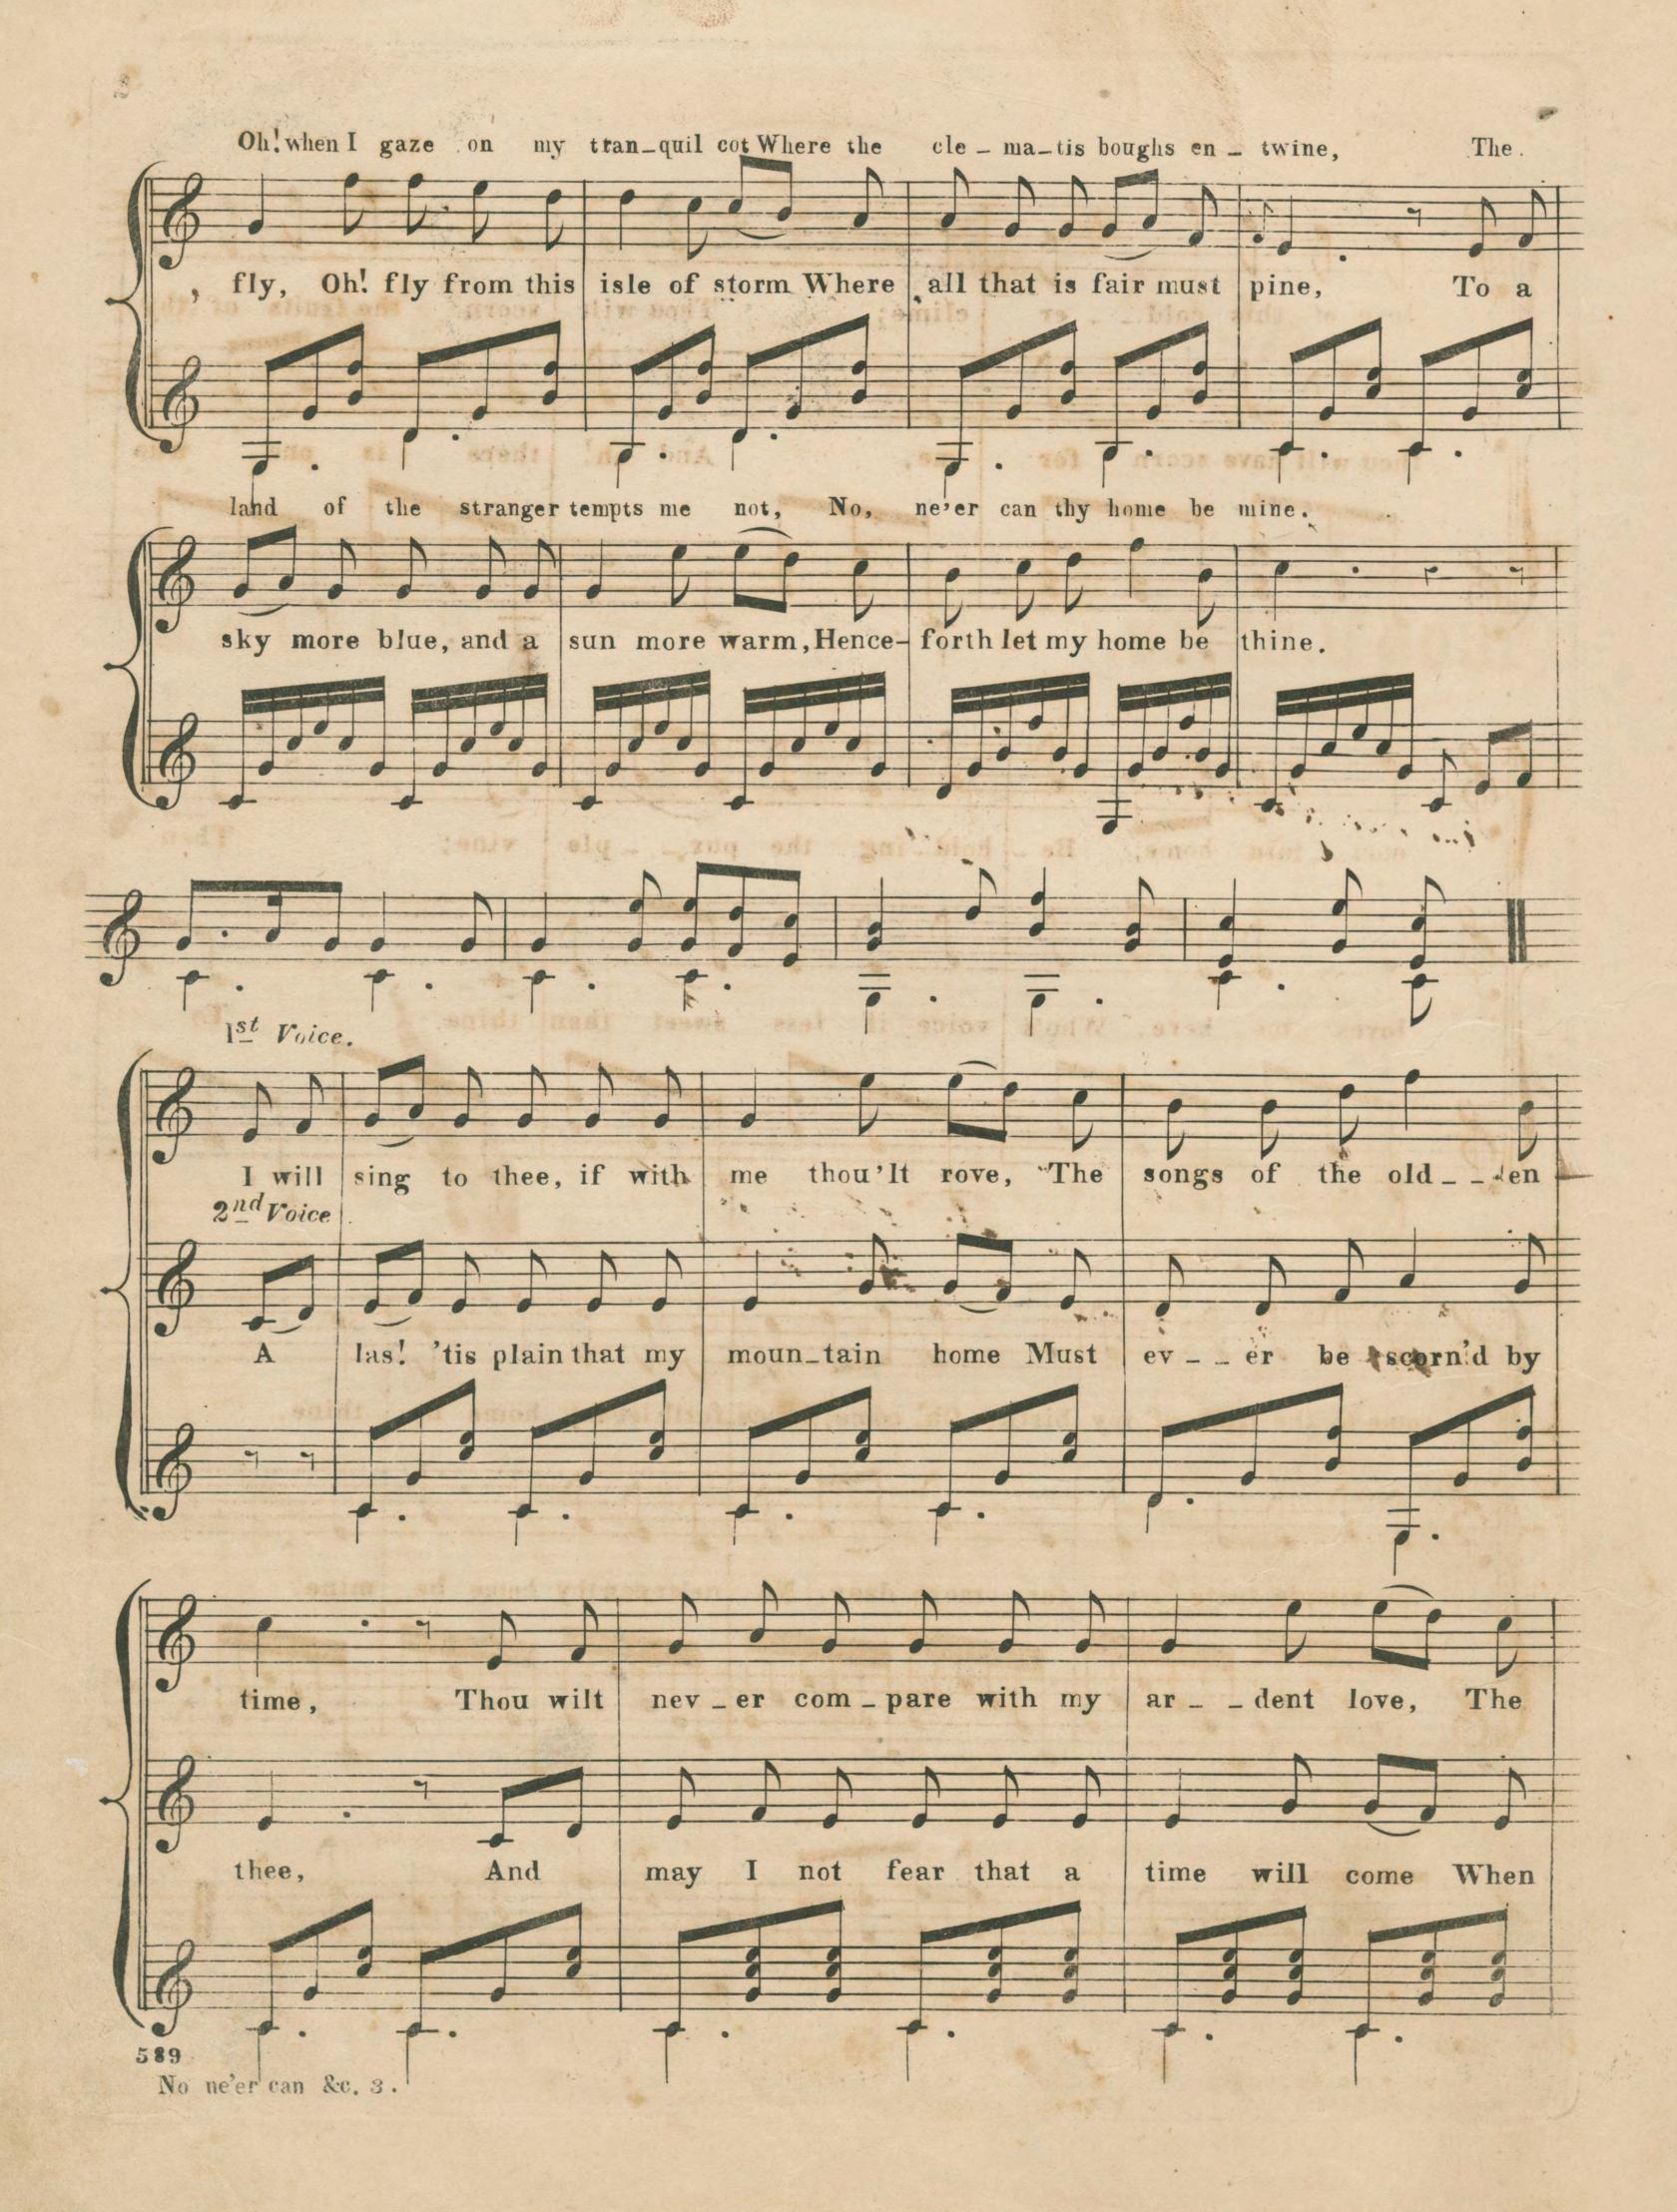

## No! Ne'er Can thy home Be Mine

Thomas Haynes Bayly

John Edgar Gould

Follow this and additional works at: https://digitalcommons.conncoll.edu/sheetmusic

## **Recommended Citation**

Bayly, Thomas Haynes and Gould, John Edgar, "No! Ne'er Can thy home Be Mine" (1850). *Historic Sheet Music Collection*. 1129.

https://digitalcommons.conncoll.edu/sheetmusic/1129