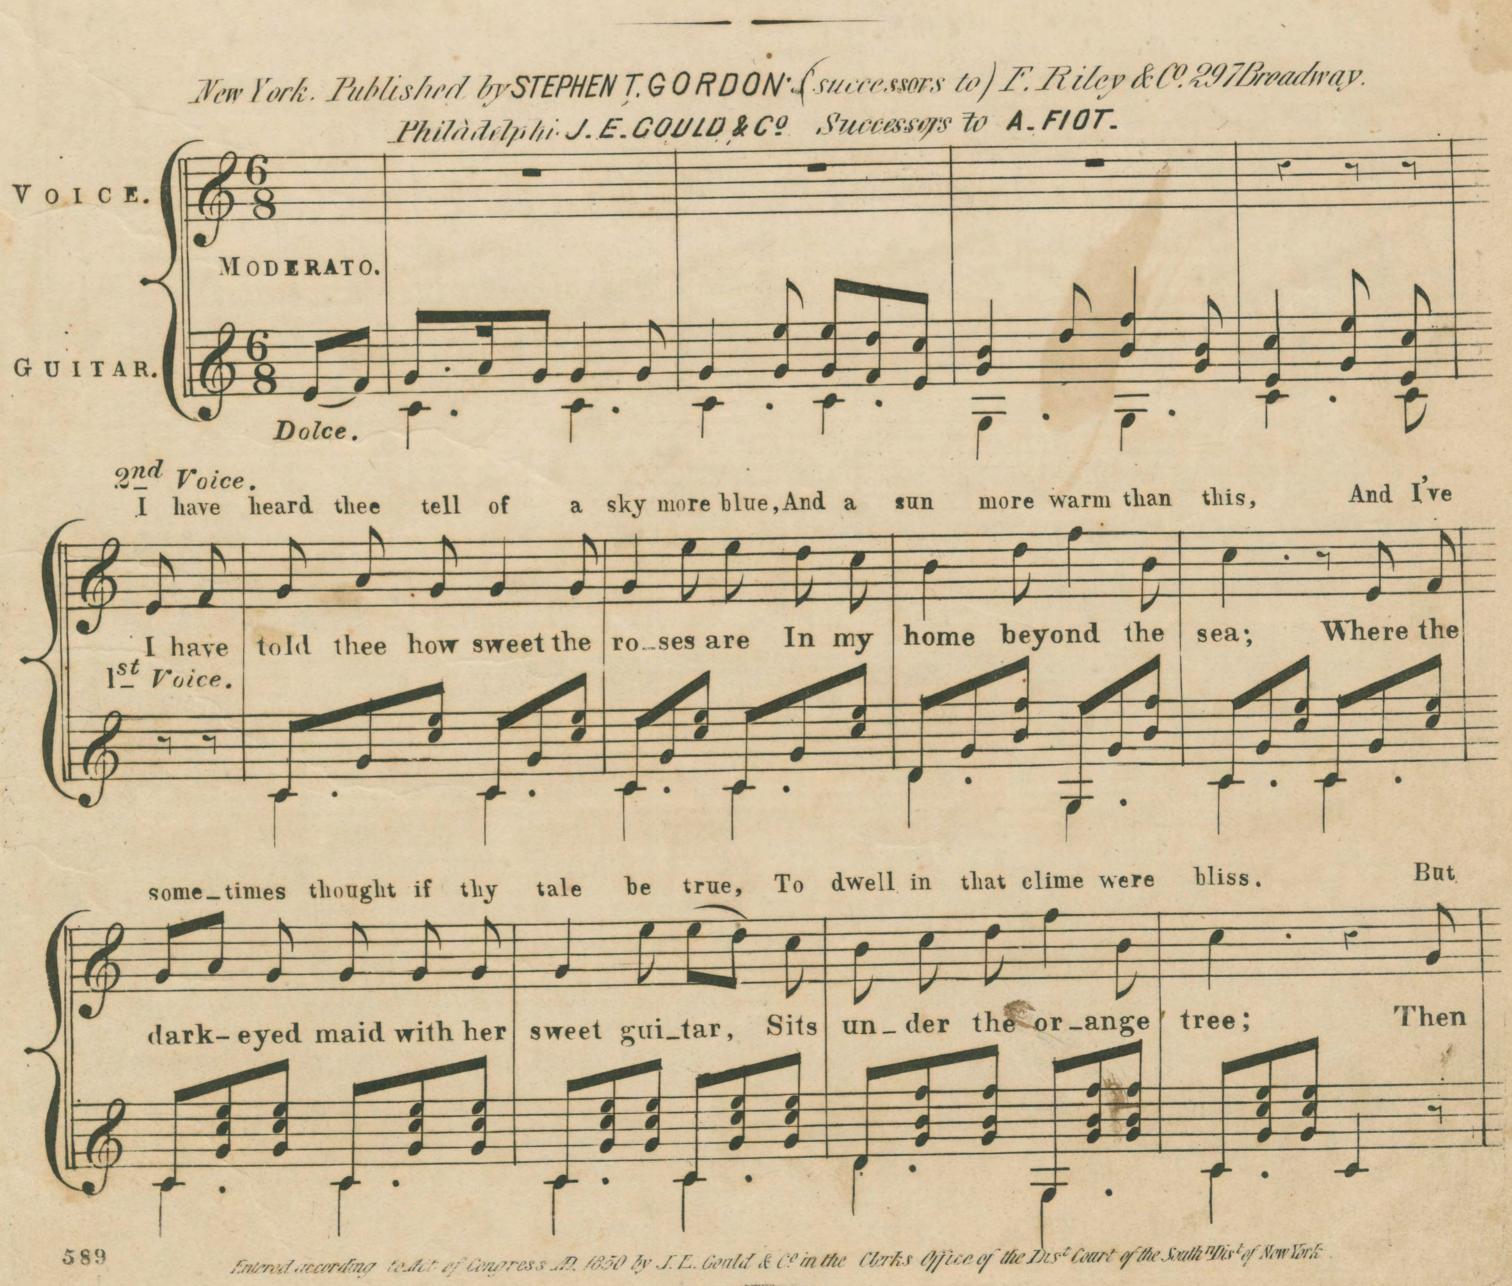

## No! Ne'er Can thy home Be Mine

Thomas Haynes Bayly

John Edgar Gould

Follow this and additional works at: https://digitalcommons.conncoll.edu/sheetmusic

## **Recommended Citation**

Bayly, Thomas Haynes and Gould, John Edgar, "No! Ne'er Can thy home Be Mine" (1850). *Historic Sheet Music Collection*. 1129.

https://digitalcommons.conncoll.edu/sheetmusic/1129