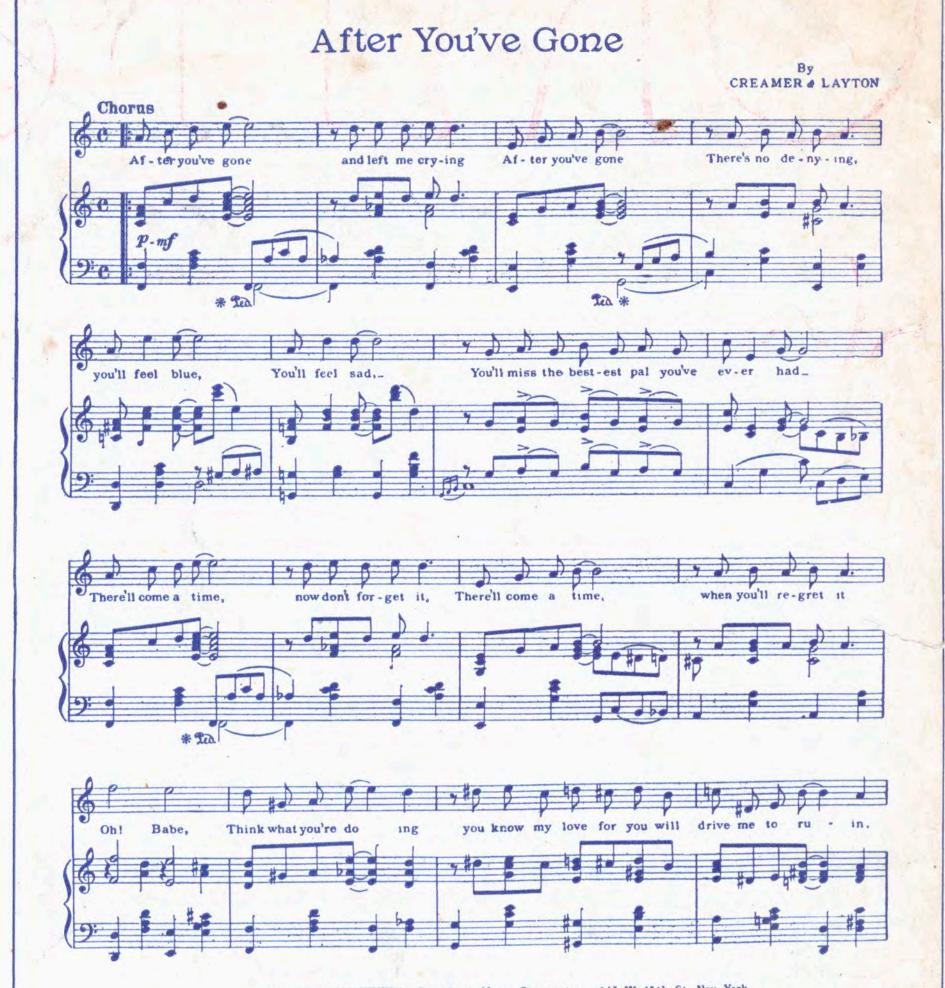

# TWO SONG HITS by CREAMER-LAYTON

DOYOUR SHIPS AND FOOD-TO SEND THE MOST FOOD POSSIBLE IN LEAST SHIPPING SPACE HELP WIN SOLUTION

EAT MORE FISH, CHEESE, EGGS, POULTRY, AND SAVE BEEF, PORK & MUTTON FOR OUR FIGHTERS THE WAR