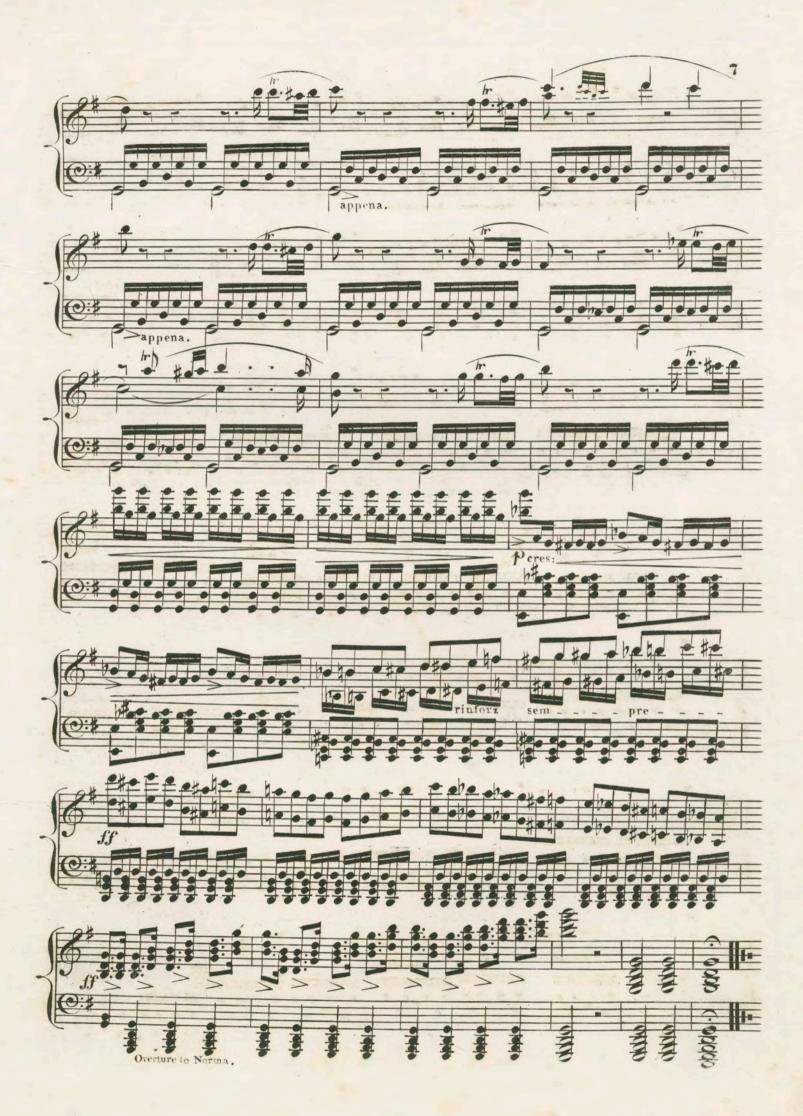

itation**

Bellini, Vincenzo, "Overture to the Grand Tragic Opera of Norma" (1815). *Historic Sheet Music Collection*. 1168.

https://digitalcommons.conncoll.edu/sheetmusic/1168

This Score is brought to you for free and open access by the Greer Music Library at Digital Commons @ Connecticut College. It has been accepted for inclusion in Historic Sheet Music Collection by an authorized administrator of Digital Commons @ Connecticut College. For more information, please contact bpancier@conncoll.edu.

The views expressed in this paper are solely those of the author.

The Celebrated OVERTURE To the Frand Tragic Operas 1 OF Composed for the Stano Sorte BY V. BELLINI. Price 15 Cts.

adelphia

G.E.BLAKE, Publisher, Importer of Musical Instruments & 13 S.º Fifth street.

OVERTURE.



2