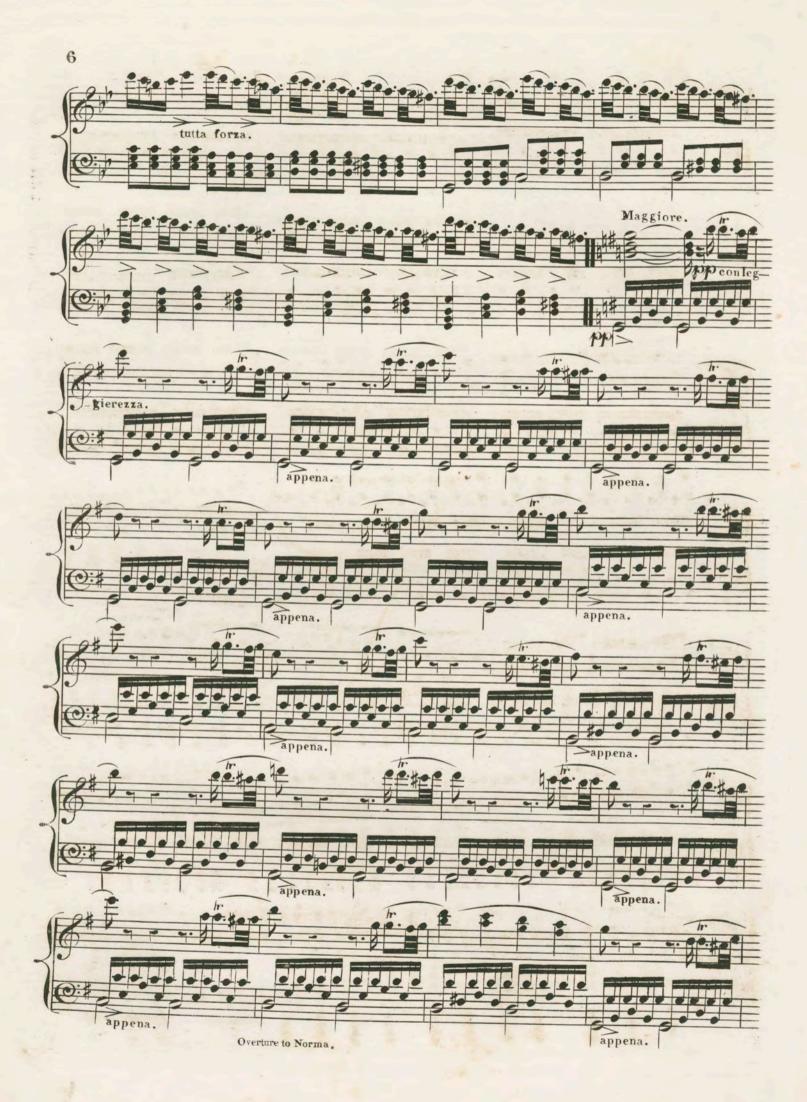

Citation**

Bellini, Vincenzo, "Overture to the Grand Tragic Opera of Norma" (1815). *Historic Sheet Music Collection*. 1168.

https://digitalcommons.conncoll.edu/sheetmusic/1168

This Score is brought to you for free and open access by the Greer Music Library at Digital Commons @ Connecticut College. It has been accepted for inclusion in Historic Sheet Music Collection by an authorized administrator of Digital Commons @ Connecticut College. For more information, please contact bpancier@conncoll.edu.

The views expressed in this paper are solely those of the author.

The Celebrated OVERTURE To the Frand Tragic Operas 1 OF Composed for the Stano Sorte BY V. BELLINI. Price 15 Cts.

adelphia

G.E.BLAKE, Publisher, Importer of Musical Instruments & 13 S.º Fifth street.

OVERTURE.



2