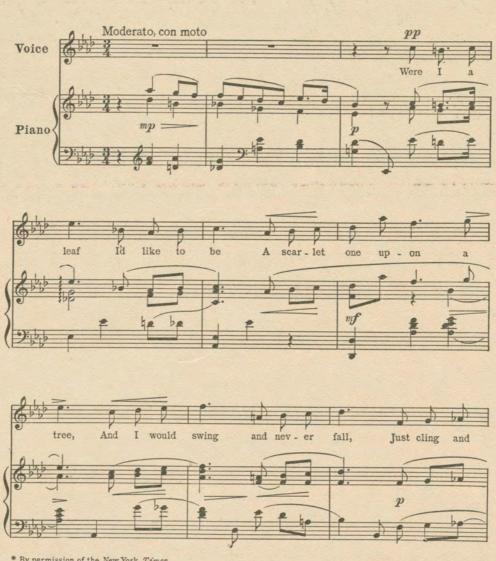

# "WERE I"

A Sparkling little song, the brisk words by Nan Terrell Read and the excellent music by

CARRIE JACOBS-BOND

\* By permission of the New York Times

Copyright, 1923, by Carrie Jacobs-Bond International Copyright Secured Printed in U.S.A.