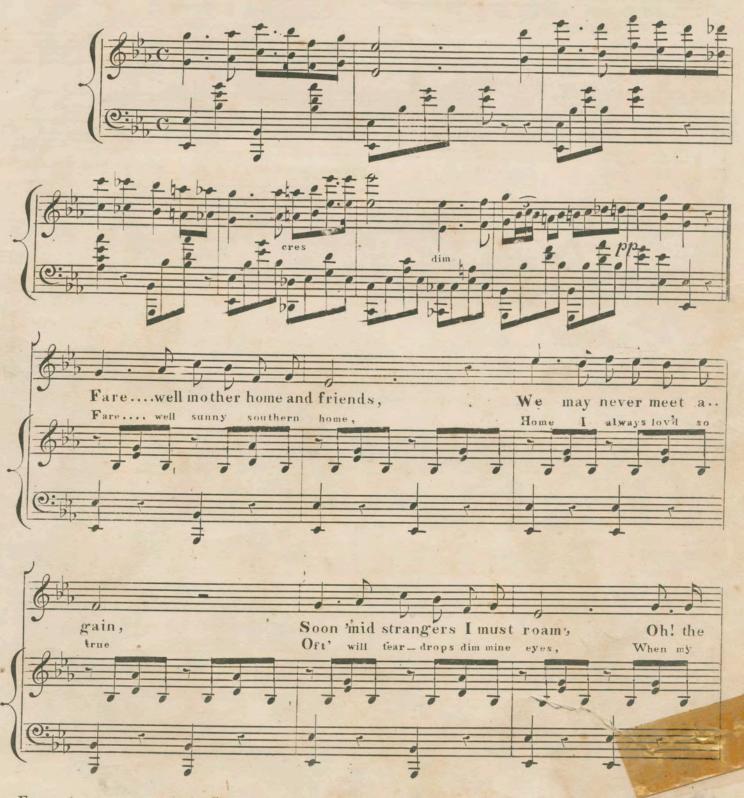

## THE REFUGEE.

Composed by '

Will S. Hays .

34

3

Entered according to act of Congress 1865 by Louis Tripp in the clerks office of the district court of Ky 609.4.

609.4.

609.4.