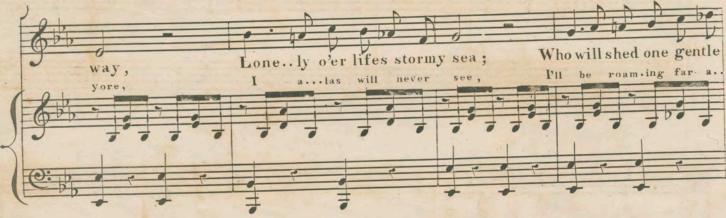

## THE REFUGEE.

Composed by '

Will S. Hays .

34

3

Entered according to act of Congress 1865 by Louis Tripp in the clerks office of the district court of Ky 609.4.

609.4.

609.4.