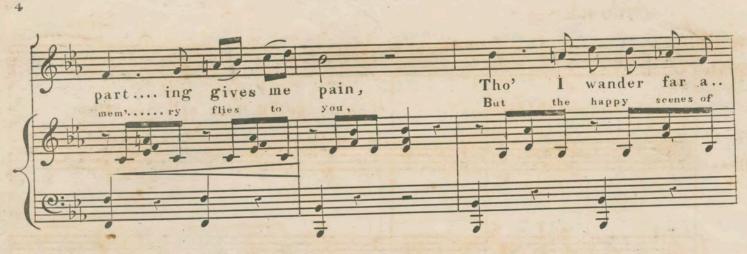

## THE REFUGEE.

Composed by '

Will S. Hays .

34

3

Entered according to act of Congress 1865 by Louis Tripp in the clerks office of the district court of Ky 609.4.

609.4.

609.4.