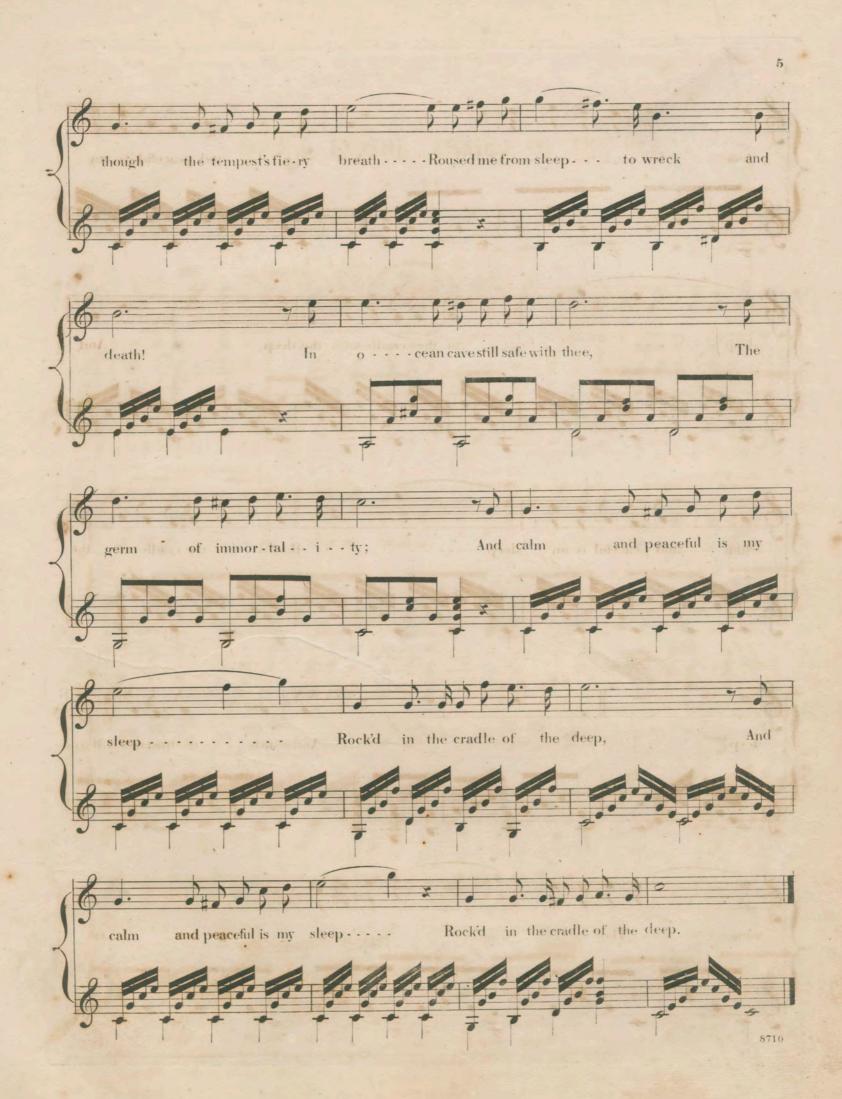

## Rocked In The Cradle Of The Deep

**Emma Willard** 

Joseph Phillip Knight

**Charles Crozat** 

Follow this and additional works at: https://digitalcommons.conncoll.edu/sheetmusic

# ROCK'D IN THE CRADLE OF THE DEEP.

Comp: by J.P.KNIGHT.

Arr: by C. C. CONVERSE.