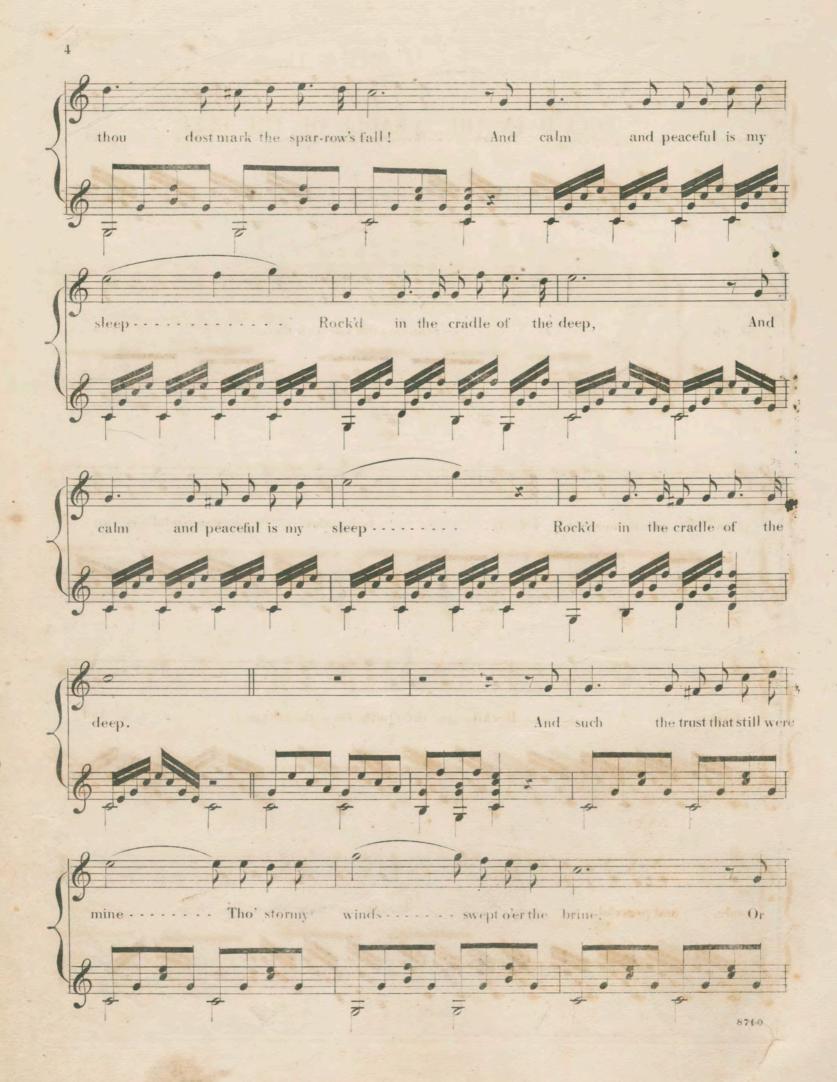

## Rocked In The Cradle Of The Deep

**Emma Willard** 

Joseph Phillip Knight

**Charles Crozat** 

Follow this and additional works at: https://digitalcommons.conncoll.edu/sheetmusic

# ROCK'D IN THE CRADLE OF THE DEEP.

Comp: by J.P.KNIGHT.

Arr: by C. C. CONVERSE.