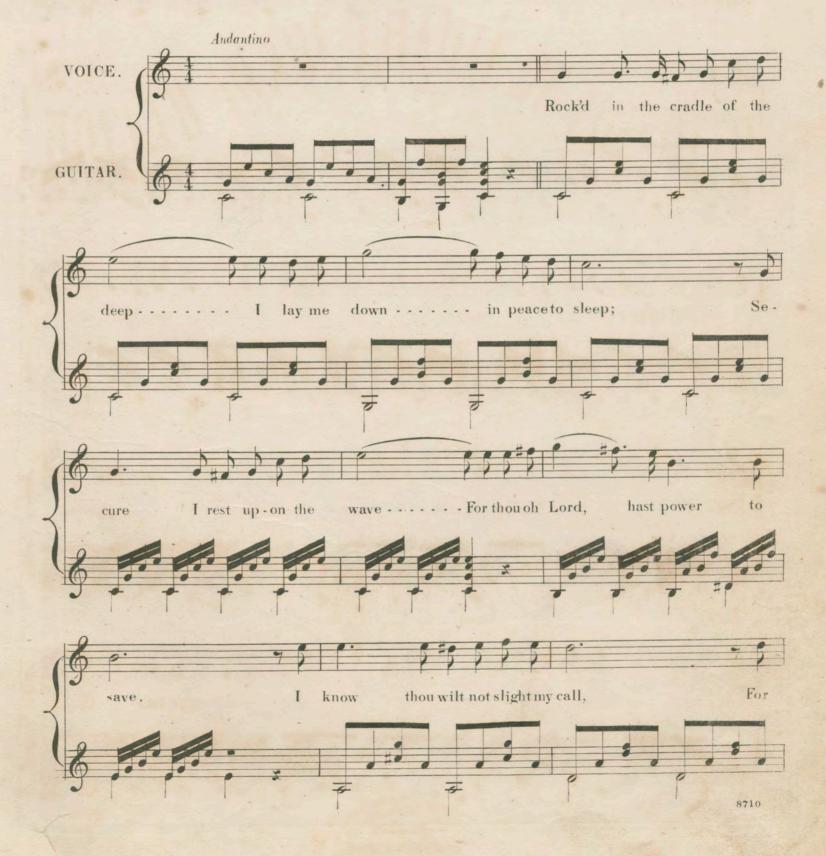

## Rocked In The Cradle Of The Deep

**Emma Willard** 

Joseph Phillip Knight

**Charles Crozat** 

Follow this and additional works at: https://digitalcommons.conncoll.edu/sheetmusic

# ROCK'D IN THE CRADLE OF THE DEEP.

Comp: by J.P.KNIGHT.

Arr: by C. C. CONVERSE.