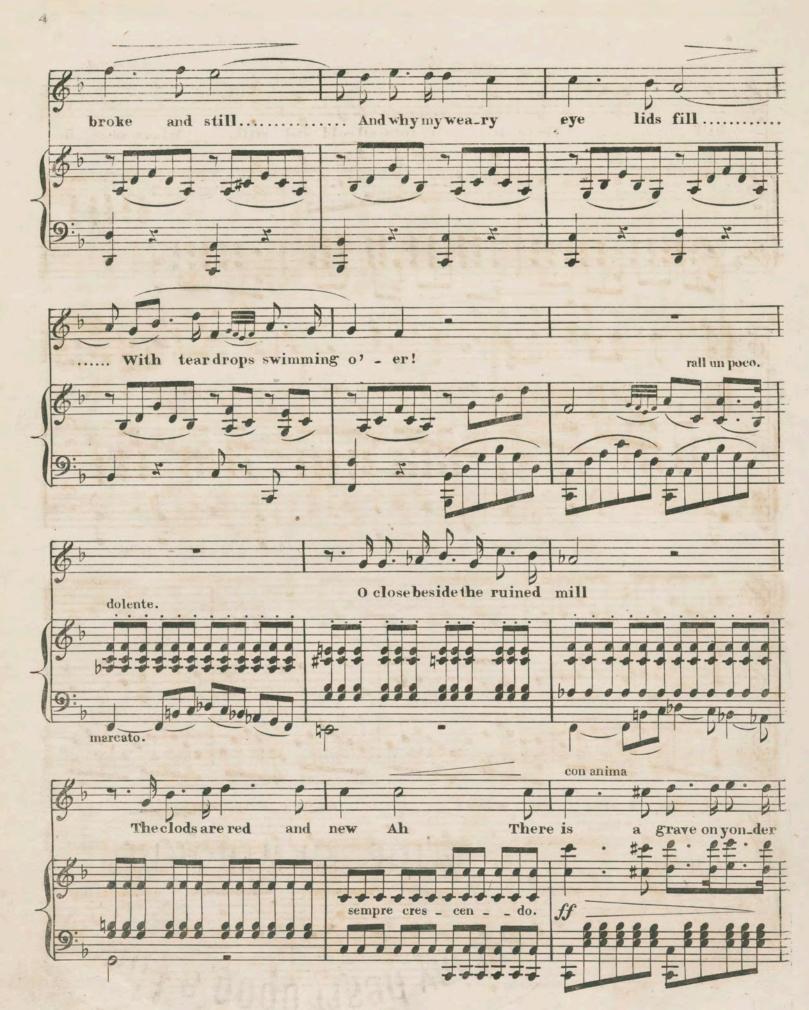

'm Lonely Now

Pietro Centemeri

Follow this and additional works at: https://digitalcommons.conncoll.edu/sheetmusic

## **Recommended Citation**

Centemeri, Pietro, "You Ask Me Why I'm Lonely Now" (1857). *Historic Sheet Music Collection*. 1246. https://digitalcommons.conncoll.edu/sheetmusic/1246

This Score is brought to you for free and open access by the Greer Music Library at Digital Commons @ Connecticut College. It has been accepted for inclusion in Historic Sheet Music Collection by an authorized administrator of Digital Commons @ Connecticut College. For more information, please contact bpancier@conncoll.edu.

The views expressed in this paper are solely those of the author.





" YOU ASK ME WHY I'M LONELY NOW "

BALLAD.

Composed by

Pietro Centemeri.

1. · · · ·

3



5920.6.



5920.6.



5920.6.

~

18



marcato.

5920.6.

142



5920.6.