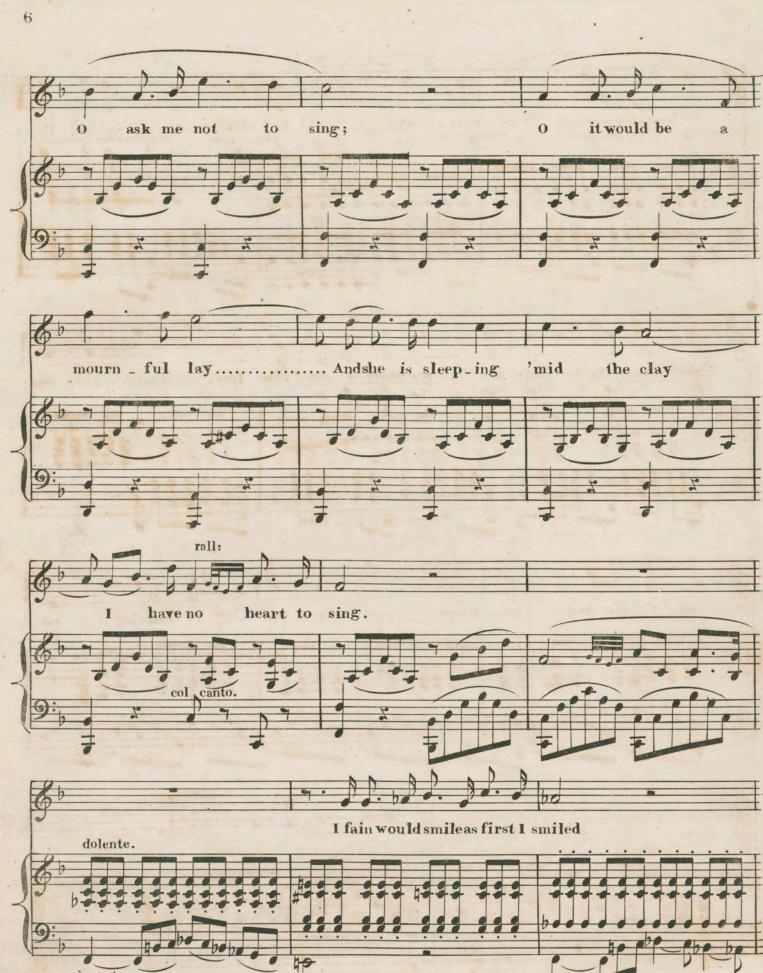

The views expressed in this paper are solely those of the author.

" YOU ASK ME WHY I'M LONELY NOW "

BALLAD.

Composed by

Pietro Centemeri.

1. · · · ·

3

5920.6.

5920.6.

5920.6.

~

18

marcato.

5920.6.

142

5920.6.