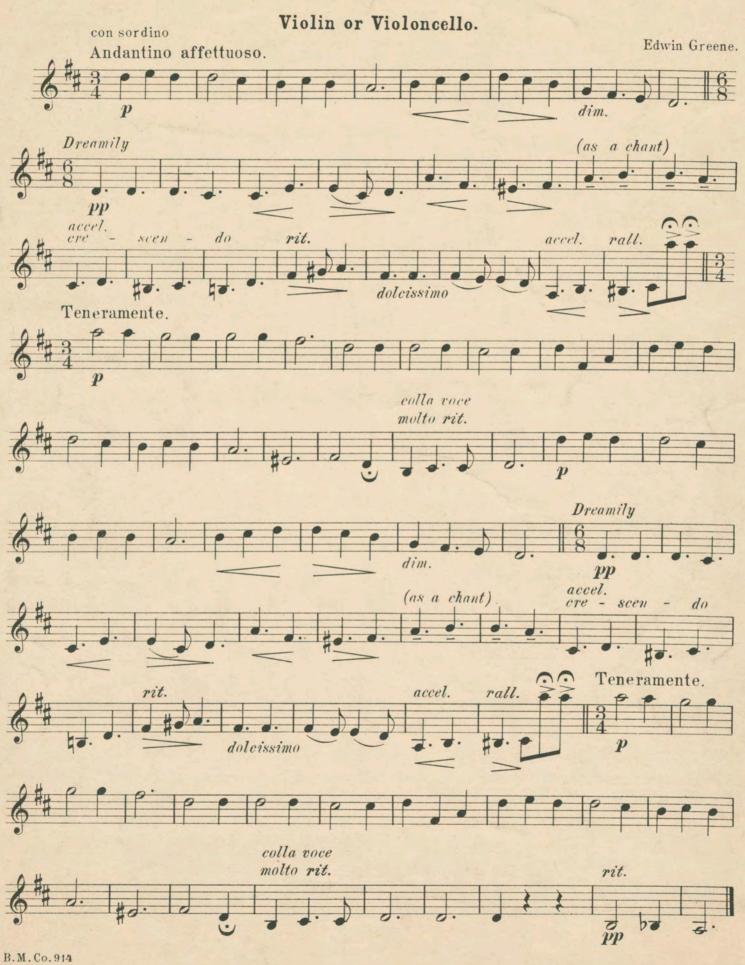

(Sing mir dein Lied) German and English Words Violin or 'Cello ad lib. Words by Clifton Bingham

75 cents

Instrumental Arrangements

Waltz for Piano (introducing "Voices of the Past")
Violin and Piano (arranged from the song)
Waltz, Orchestra and Piano
Waltz, Small Orchestra and Piano
Cornet Solo and Orchestra (Concert form)
Cornet Solo and Small Orchestra (Concert form)

# EWDIN GREENE

(Violin or 'Cello ad lib.)

75 cents