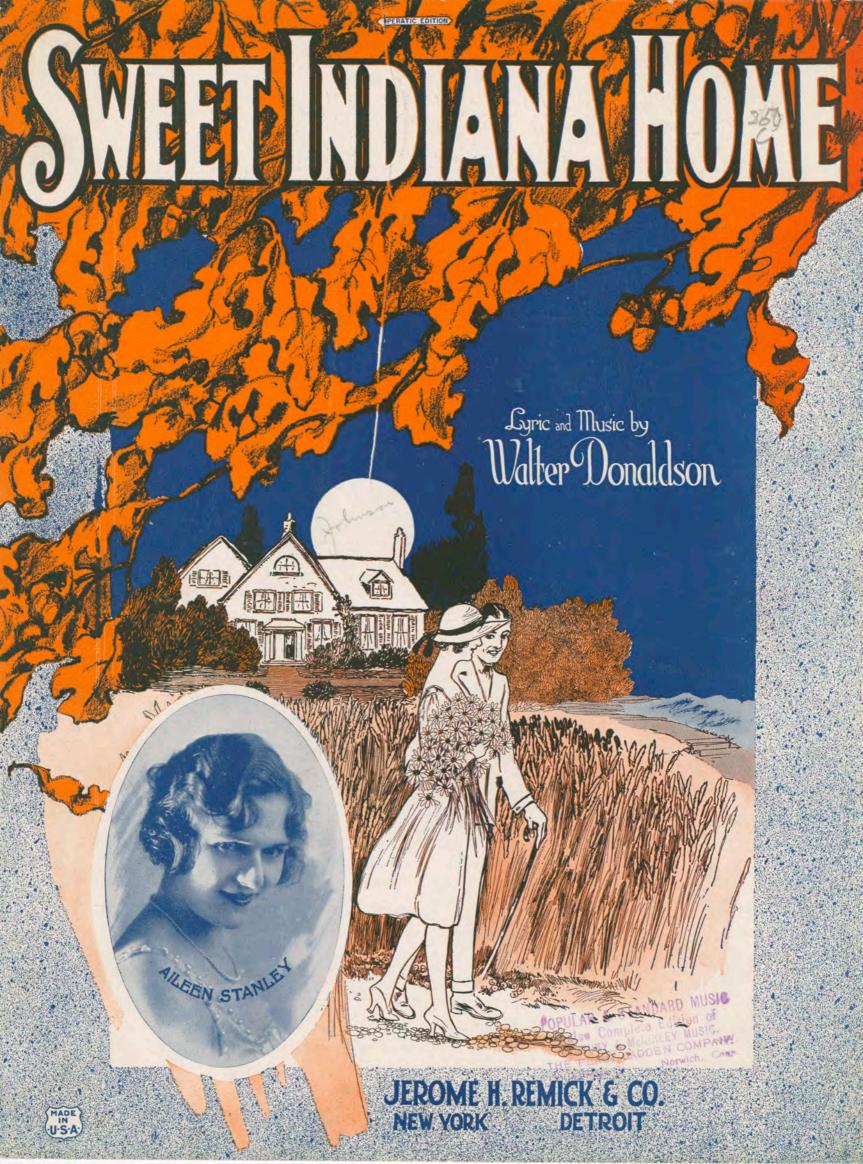

## Sweet Indiana Home

Walter Donaldson

Follow this and additional works at: https://digitalcommons.conncoll.edu/sheetmusic

The views expressed in this paper are solely those of the author.

Dedicated to Irene and Bernice Hart SWEET INDIANA HOME SONG

By WALTER DONALDSON

Copyright MCMXXII by JEROME H. REMICK & CO., New York & Detroit Copyright Canada, MCMXXII by Jerome H. Remick & Co. Propiedad para la Republica Mexicana de Jerome H. Remick & Co., New York & Détroit. Depositada conforme a la ley 206 • 4 Performing Rights Reserved MADE IN U.S.A.