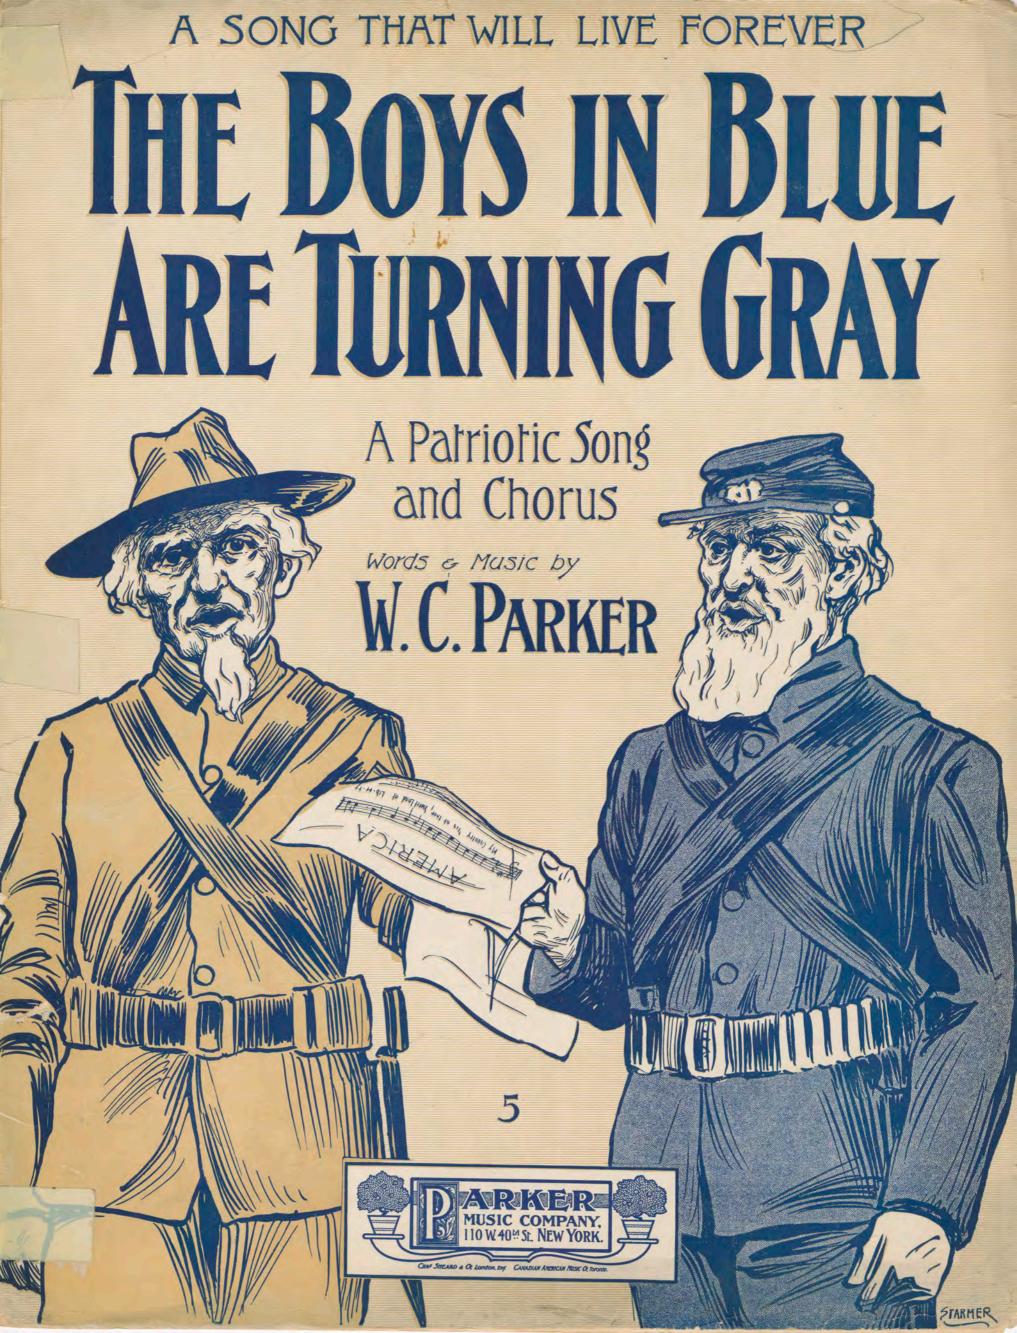

## Boys in Blue are Turning Gray

W. C. Parker

Follow this and additional works at: https://digitalcommons.conncoll.edu/sheetmusic

# The Boys In Blue Are Turning Gray.

Words a Music by W. C. PARKER.

Copyright, MDCCCXCV, by W. C. PARKER.

The Boys In Blue Are Turning Gray. 4 pp - 2 d p.

The Boys In Blue Are Turning Gray. 4 pp - 3 d p.