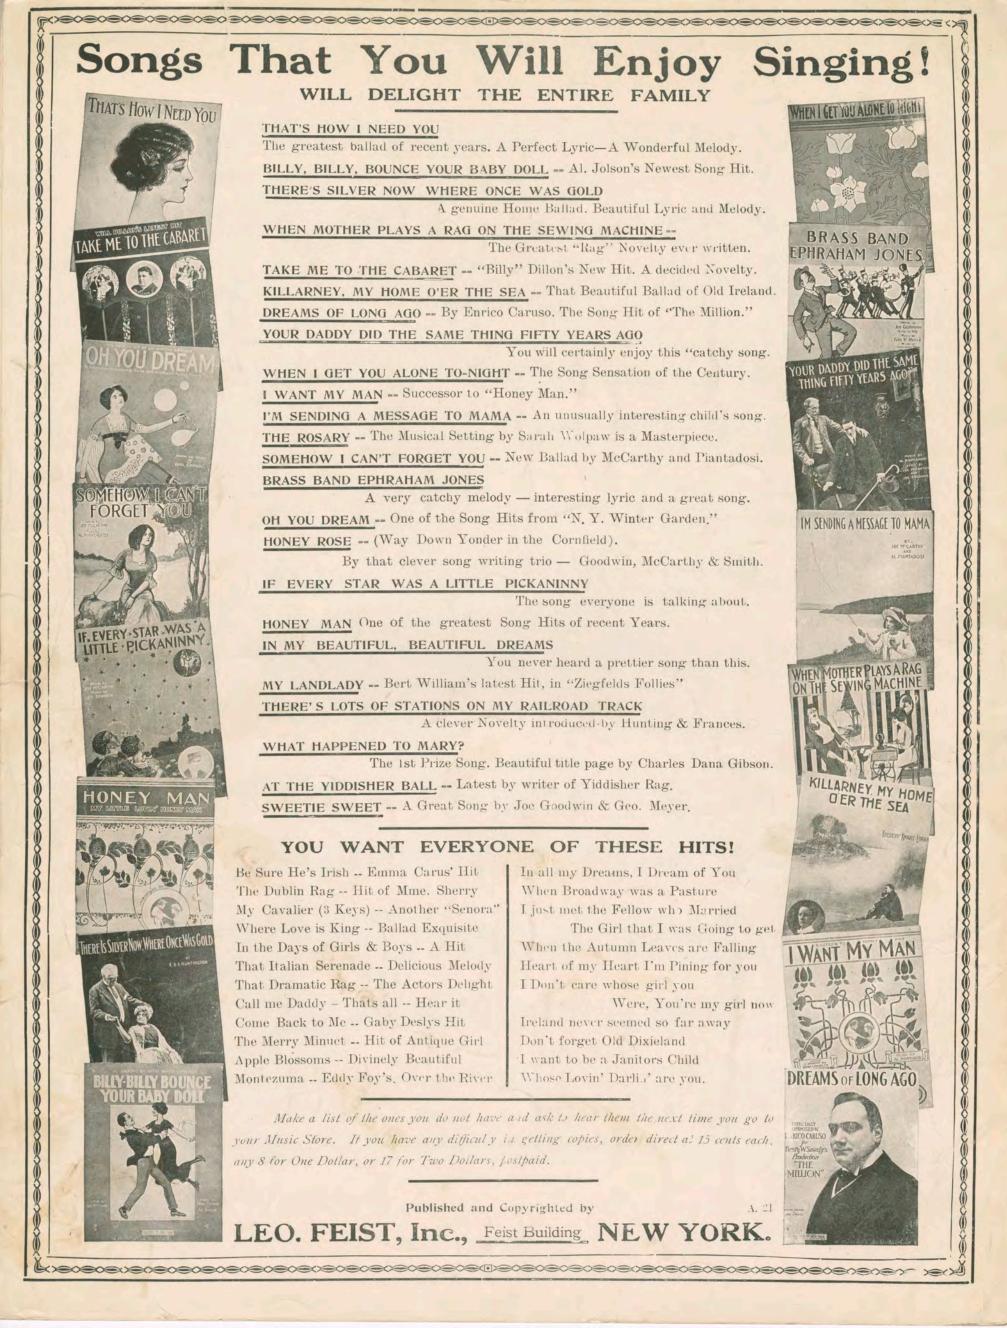

### That's How I Need You

Joe Goodwin

Joe McCarthy

Al Piantadosi

Follow this and additional works at: https://digitalcommons.conncoll.edu/sheetmusic

#### **Recommended Citation**

Goodwin, Joe; McCarthy, Joe; and Piantadosi, Al, "That's How I Need You" (1912). *Historic Sheet Music Collection*. 1491.

https://digitalcommons.conncoll.edu/sheetmusic/1491

# THAT'S HOW I NEED YOU

Successfully Introduced by MISS EMMA CARUS

JOE. GOODWIN JOE. MCCARTHY

AL. PANTADOSI

5

L'Mae Stephenen