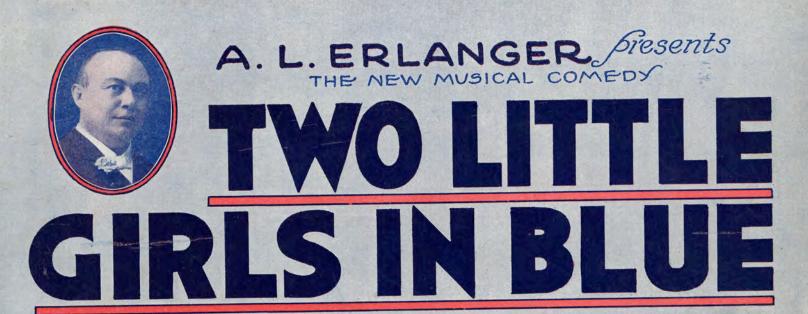

## WHO'S WHO WITH YOU

FRED JACKSON

PAUL LANNIN & VINCENT YOUMANS

IYRICS BY

**ARTHUR FRANCIS** 

STAGED BY NED WAYBURN

### Who's Who With You?

Duet (Bobby and Polly)

Music by

2190-3

Words by

Copyright MCMXXI by T. B. Harms & Francis, Day & Hunter, N.Y. All Rights Reserved International Copyright Secured