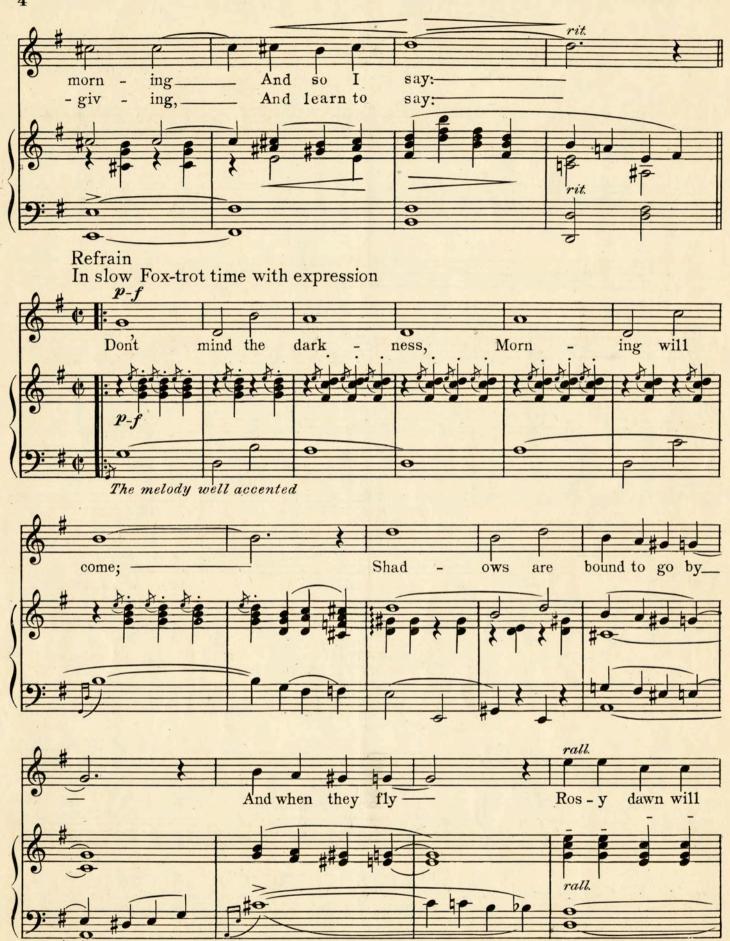

## MORNING WILL COME

AL JOLSON B.G.DeSYLVA & CON CONRAD

introduced in the Messrs. LEE & J. J. SHUBERT production of

AL JOLSON

BOMBO

MADE IN

By AL JOLSON.
B. G. DE SYLVA
and CON CONRAI

Copyright MCMXXIII by HARMS, Inc. N.Y.
All Rights Reserved International Copyright Secured