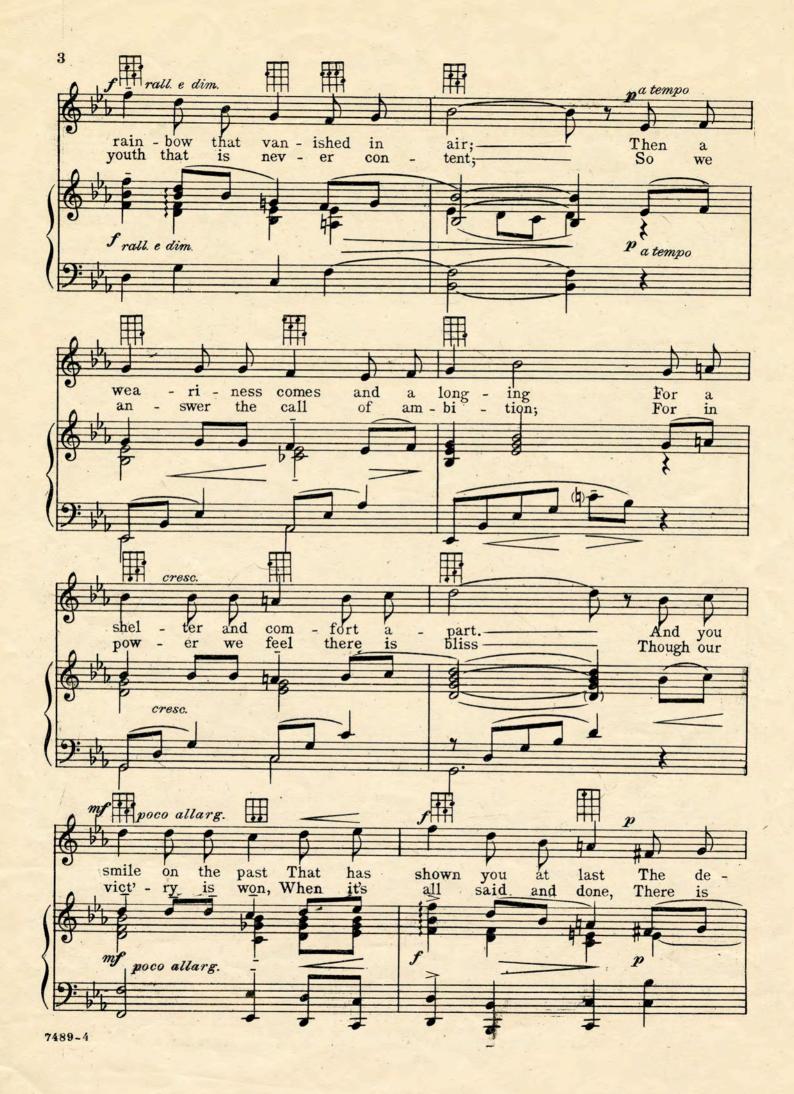

# Just A Cottage Small (By A Waterfall)

B.G. DeSylva

James F. Hanley

Follow this and additional works at: https://digitalcommons.conncoll.edu/sheetmusic

# JUSTACOTTAGE SMALL (BY A WATERFALL)

WORDS BY B.G. DESYLVA

MUSIC BY JAMES F. HANLEY

SUNG BY JOHN MCCORMACK

HARMS

7489-4

International Copyright Secured
ALL RIGHTS RESERVED Including public performance for profit