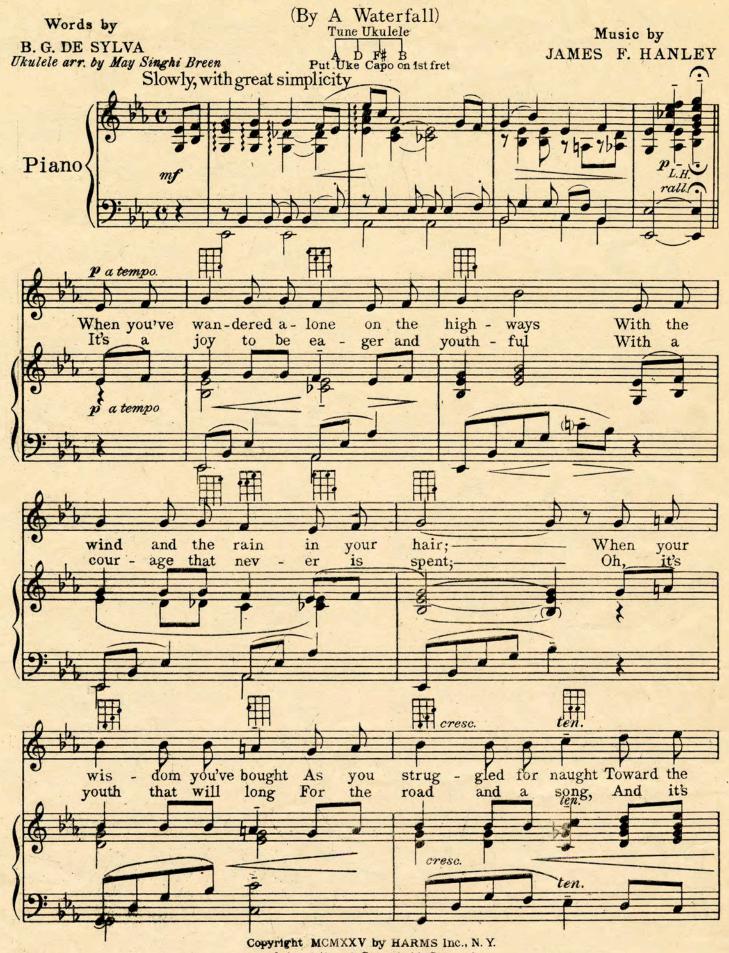

# Just A Cottage Small (By A Waterfall)

B.G. DeSylva

James F. Hanley

Follow this and additional works at: https://digitalcommons.conncoll.edu/sheetmusic

# JUSTACOTTAGE SMALL (BY A WATERFALL)

WORDS BY B.G. DESYLVA

MUSIC BY JAMES F. HANLEY

SUNG BY JOHN MCCORMACK

HARMS

7489-4

International Copyright Secured
ALL RIGHTS RESERVED Including public performance for profit