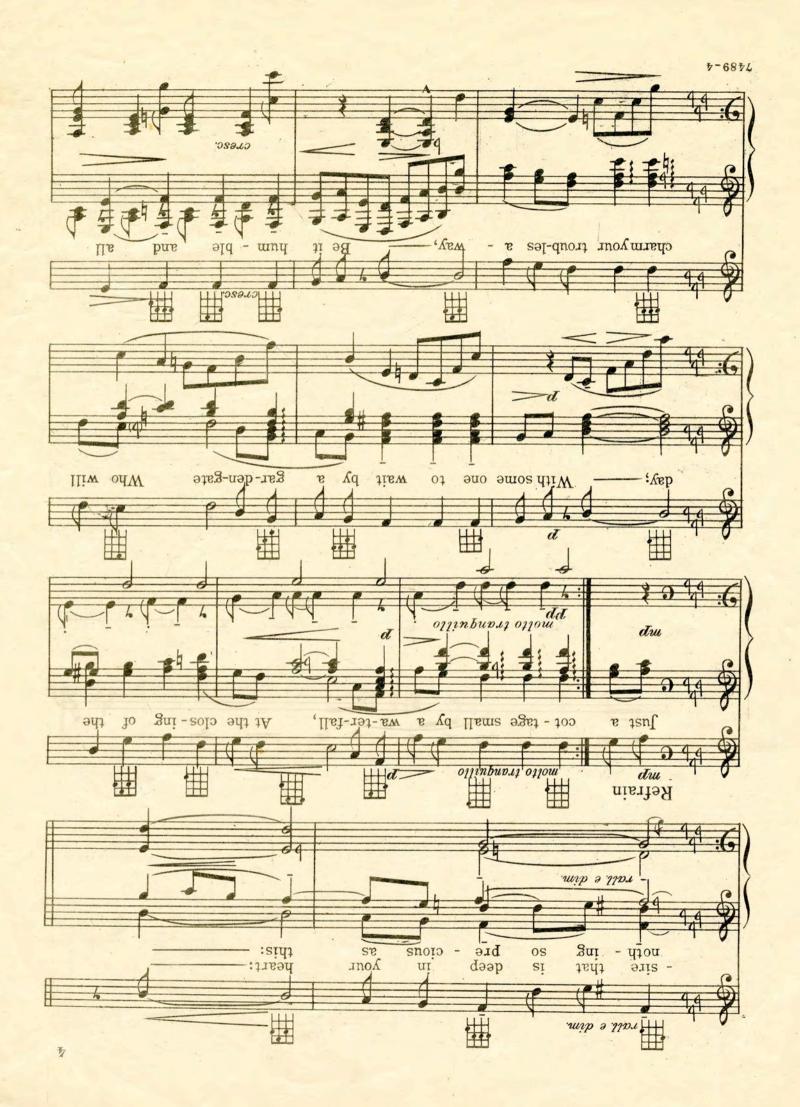

# Just A Cottage Small (By A Waterfall)

B.G. DeSylva

James F. Hanley

Follow this and additional works at: https://digitalcommons.conncoll.edu/sheetmusic

# JUSTACOTTAGE SMALL (BY A WATERFALL)

WORDS BY B.G. DESYLVA

MUSIC BY JAMES F. HANLEY

SUNG BY JOHN MCCORMACK

HARMS

7489-4

International Copyright Secured
ALL RIGHTS RESERVED Including public performance for profit