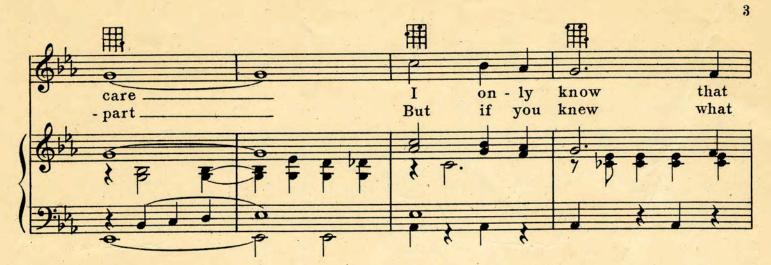

### I'D CLIMB THE HIGHEST MOUNTAIN IF I KNEW I'D FIND YOU

Ukulele Arrangement by MAY SINGHI BREEN

Copyright MCMXXVI by IRVING BERLIN, Inc., 1607 Broadway, New YorkAll Rights ReservedMADE in U. S. A.International Copyright Secured