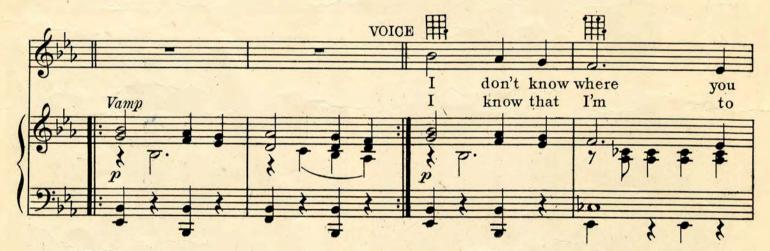

### I'D CLIMB THE HIGHEST MOUNTAIN IF I KNEW I'D FIND YOU

Ukulele Arrangement by MAY SINGHI BREEN

Copyright MCMXXVI by IRVING BERLIN, Inc., 1607 Broadway, New YorkAll Rights ReservedMADE in U. S. A.International Copyright Secured