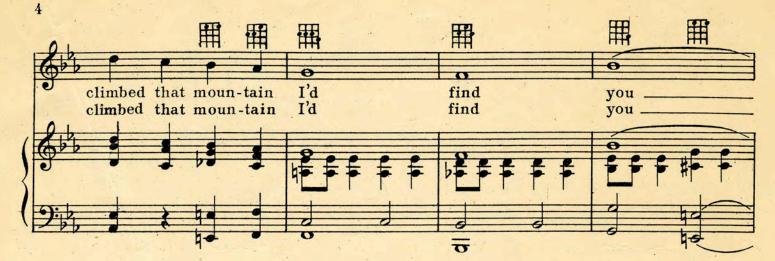

### I'D CLIMB THE HIGHEST MOUNTAIN IF I KNEW I'D FIND YOU

Ukulele Arrangement by MAY SINGHI BREEN

Copyright MCMXXVI by IRVING BERLIN, Inc., 1607 Broadway, New YorkAll Rights ReservedMADE in U. S. A.International Copyright Secured