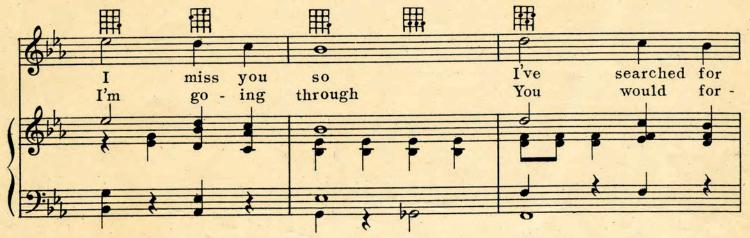

### I'D CLIMB THE HIGHEST MOUNTAIN IF I KNEW I'D FIND YOU

Ukulele Arrangement by MAY SINGHI BREEN

Copyright MCMXXVI by IRVING BERLIN, Inc., 1607 Broadway, New YorkAll Rights ReservedMADE in U. S. A.International Copyright Secured