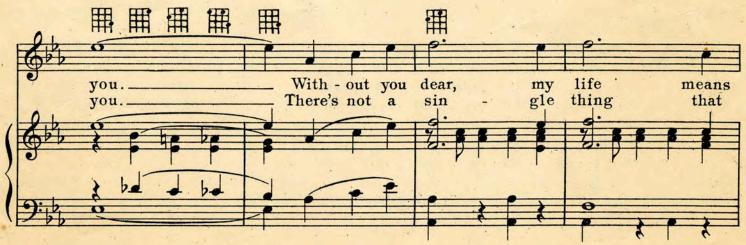

### I'D CLIMB THE HIGHEST MOUNTAIN IF I KNEW I'D FIND YOU

Ukulele Arrangement by MAY SINGHI BREEN

Copyright MCMXXVI by IRVING BERLIN, Inc., 1607 Broadway, New YorkAll Rights ReservedMADE in U. S. A.International Copyright Secured