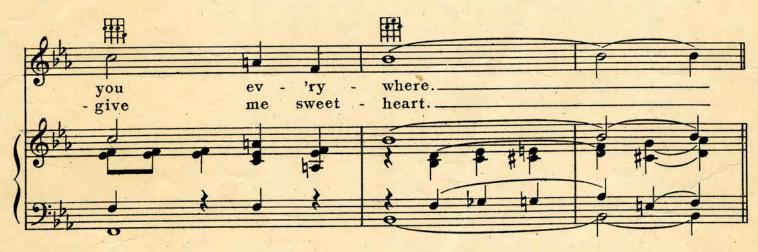

### I'D CLIMB THE HIGHEST MOUNTAIN IF I KNEW I'D FIND YOU

Ukulele Arrangement by MAY SINGHI BREEN

Copyright MCMXXVI by IRVING BERLIN, Inc., 1607 Broadway, New YorkAll Rights ReservedMADE in U. S. A.International Copyright Secured