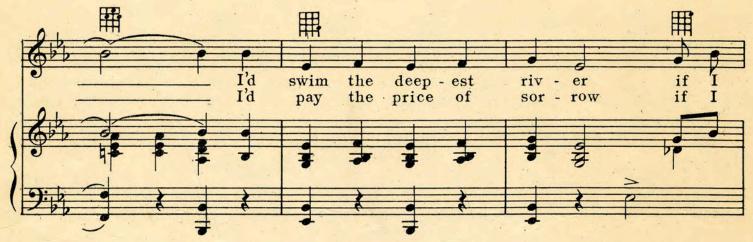

### I'D CLIMB THE HIGHEST MOUNTAIN IF I KNEW I'D FIND YOU

Ukulele Arrangement by MAY SINGHI BREEN

Copyright MCMXXVI by IRVING BERLIN, Inc., 1607 Broadway, New YorkAll Rights ReservedMADE in U. S. A.International Copyright Secured