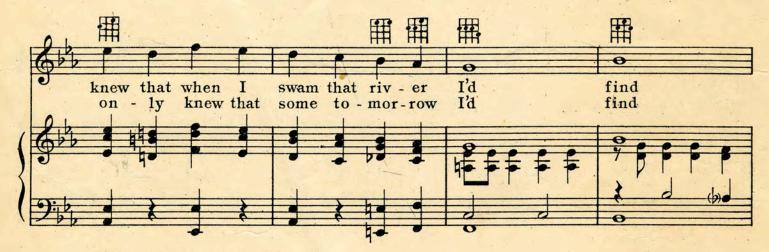

### I'D CLIMB THE HIGHEST MOUNTAIN IF I KNEW I'D FIND YOU

Ukulele Arrangement by MAY SINGHI BREEN

Copyright MCMXXVI by IRVING BERLIN, Inc., 1607 Broadway, New YorkAll Rights ReservedMADE in U. S. A.International Copyright Secured