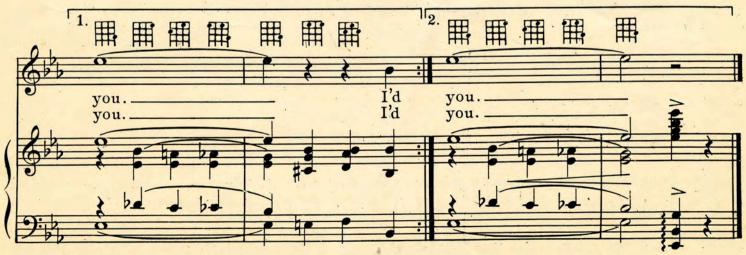

# I'D CLIMB THE HIGHEST MOUNTAIN IF I KNEW I'D FIND YOU

MIT CAN

MADEIN USA

EFF

Words & Music by Lew Brown

LEW BROWN and SIDNEY CLARE

Irving Berlin, Inc MUSIC PUBLISHERS 1607 Broadway New York

### I'D CLIMB THE HIGHEST MOUNTAIN IF I KNEW I'D FIND YOU

Ukulele Arrangement by MAY SINGHI BREEN

Copyright MCMXXVI by IRVING BERLIN, Inc., 1607 Broadway, New YorkAll Rights ReservedMADE in U. S. A.International Copyright Secured