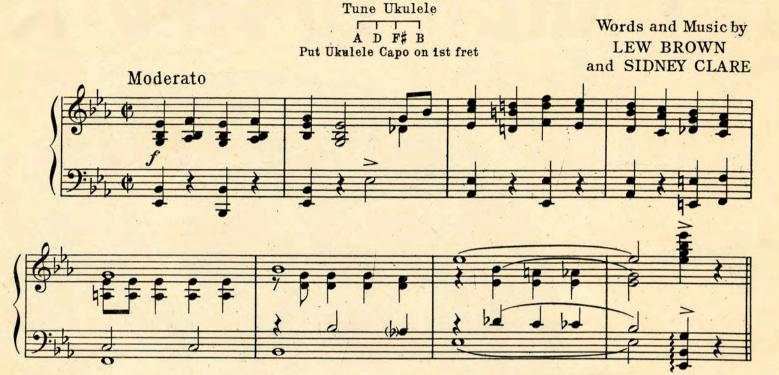

### I'D CLIMB THE HIGHEST MOUNTAIN IF I KNEW I'D FIND YOU

Ukulele Arrangement by MAY SINGHI BREEN

Copyright MCMXXVI by IRVING BERLIN, Inc., 1607 Broadway, New YorkAll Rights ReservedMADE in U. S. A.International Copyright Secured