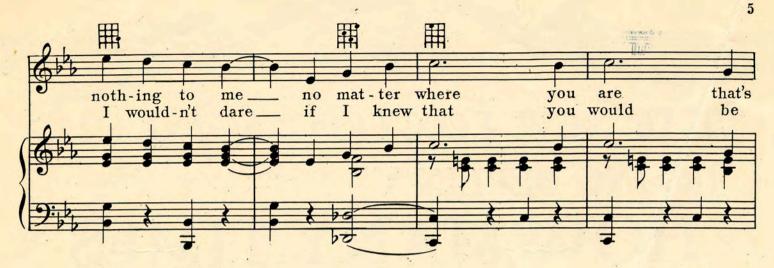

### I'D CLIMB THE HIGHEST MOUNTAIN IF I KNEW I'D FIND YOU

Ukulele Arrangement by MAY SINGHI BREEN

Copyright MCMXXVI by IRVING BERLIN, Inc., 1607 Broadway, New YorkAll Rights ReservedMADE in U. S. A.International Copyright Secured