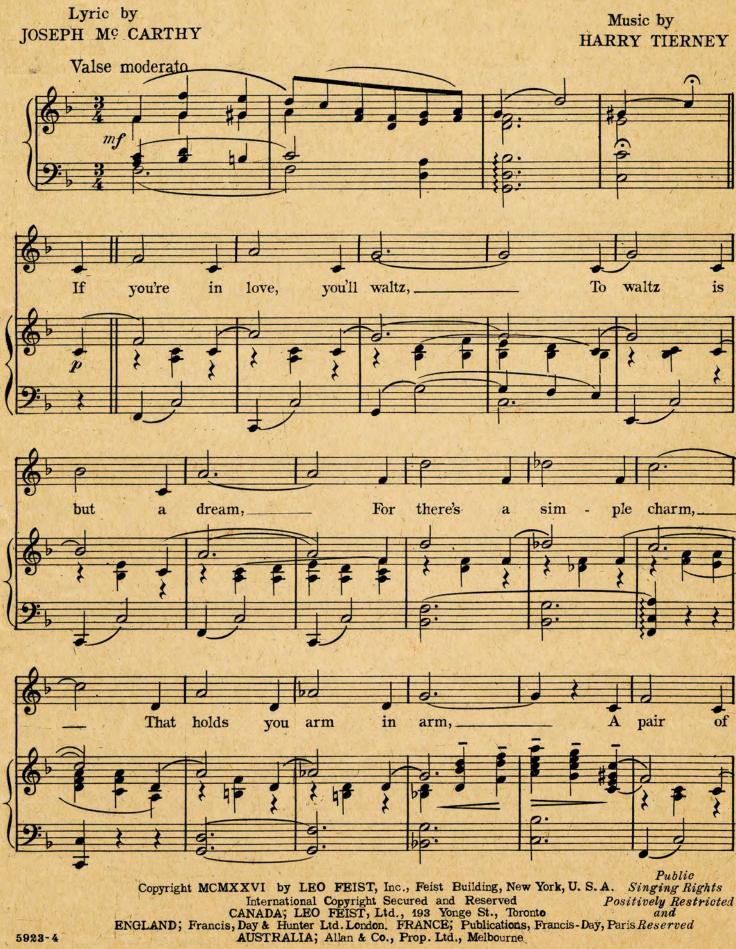

## If You're In Love You'll Waltz

Harry Tierney

Joseph McCarthy

**Guy Bolton** 

Fred Thompson

Follow this and additional works at: https://digitalcommons.conncoll.edu/sheetmusic

# If You're In Love, You'll Waltz

5923-4

3

"Feist" Songs may be had for Orchestra, 50c, Band, 50c, Male Quartette, 25c. Your dealer can also supply Records and Player Rolls.

5