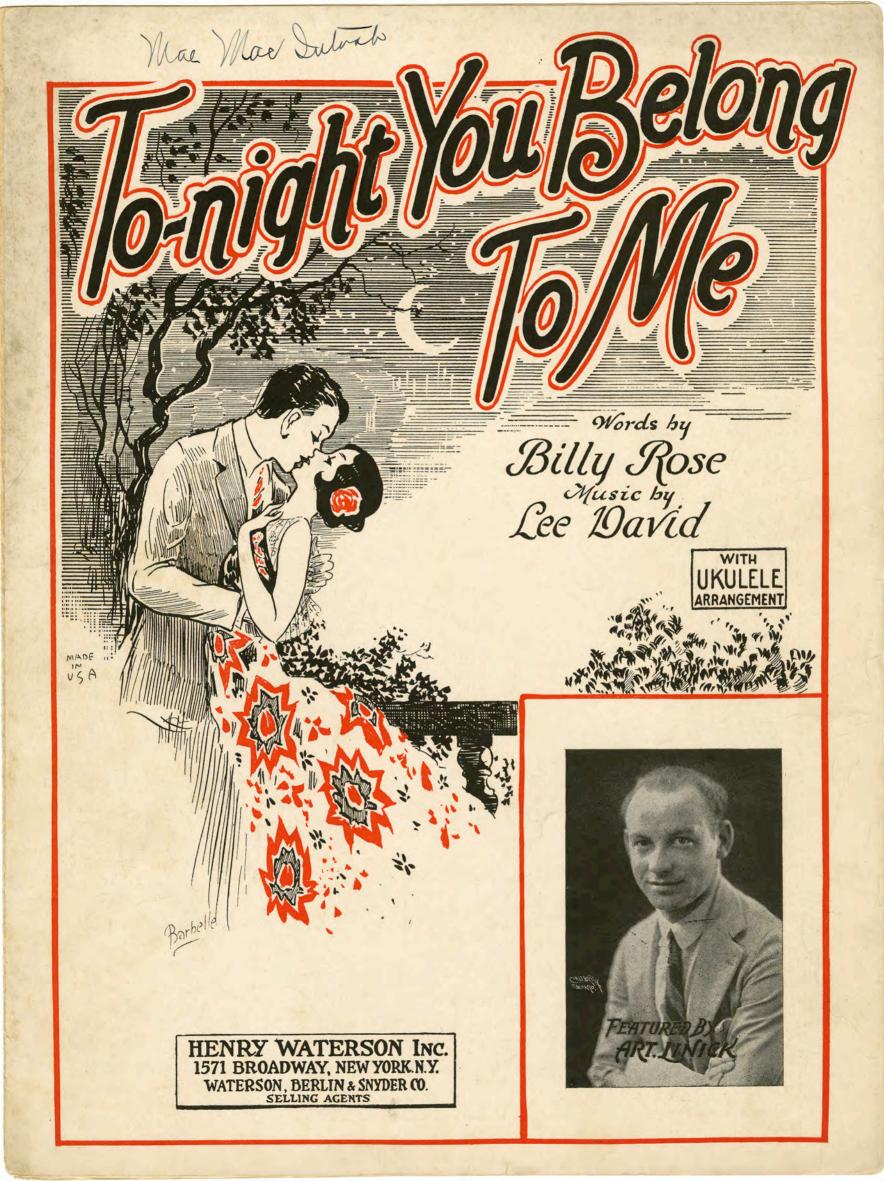

## Tonight You Belong To Me

Billy Rose

Lee David

Follow this and additional works at: https://digitalcommons.conncoll.edu/sheetmusic

## **Recommended Citation**

Rose, Billy and David, Lee, "Tonight You Belong To Me" (1926). *Historic Sheet Music Collection*. 1849. https://digitalcommons.conncoll.edu/sheetmusic/1849

This Score is brought to you for free and open access by the Greer Music Library at Digital Commons @ Connecticut College. It has been accepted for inclusion in Historic Sheet Music Collection by an authorized administrator of Digital Commons @ Connecticut College. For more information, please contact bpancier@conncoll.edu.